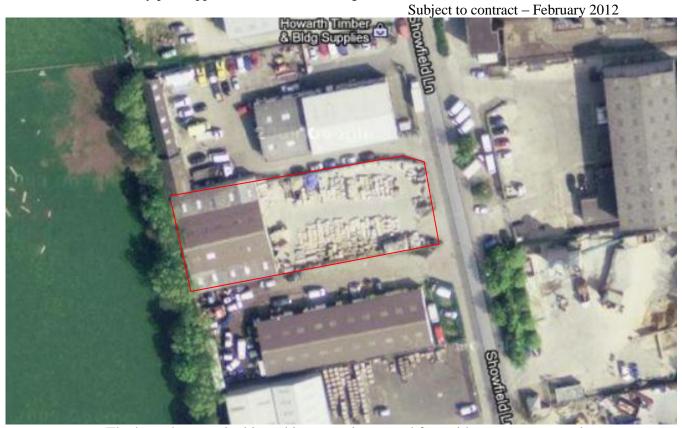

#### LOCATION

The property is situated with direct frontage to Showfield Lane towards the front of the Showfield Lane Industrial Estate on the outskirts of Malton town centre.

Showfield Lane is an established industrial and employment area, which comprises a range of industrial and warehousing occupiers including trade counter users.

#### VIEWING AND FURTHER ENQUIRIES

Please contact this office to make further enquiries and please note that all viewings should be carried out by prior appointment with the sole agents.

The boundary marked in red is approximate and for guidance purposes only