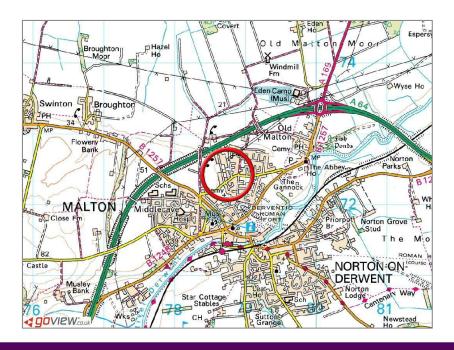

#### LOCATION

The property is situated with direct frontage to Showfield Lane towards the front of the Showfield Lane Industrial Estate on the outskirts of Malton town centre.

Showfield Lane is an established industrial and employment area, which comprises a range of industrial and warehousing occupiers including trade counter users.