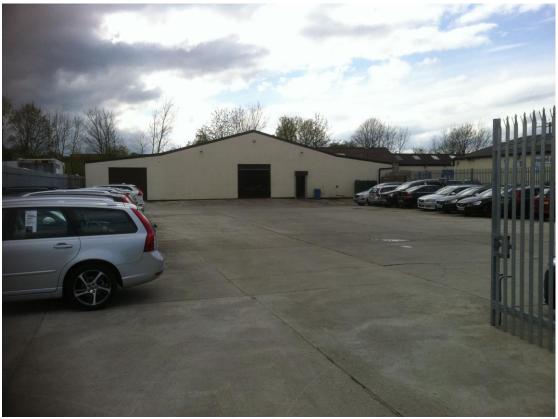

#### **DESCRIPTION**

The property comprises a site developed with a steel portal framed industrial unit, which is clad with rendered blockwork walls and a lined sheet clad even pitch roof.

The property has solid concrete flooring and is divided into 3 sections, the largest in the middle with a side bay either side. The property benefits from traditional fluorescent lighting.

There are loading doors to the main bay and one of the side bays providing effective loading access to and from the property.

To the front of one of the side bays there is a kitchen/canteen and W.C. facilities.

#### **EXTERNALLY**

The building is set to the rear of the subject site.

Externally to the front there is a substantial level concrete laid yard. The yard is secured by palisade fencing and gate.