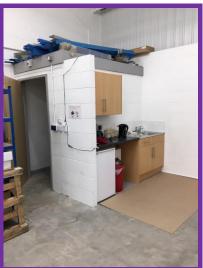

Internally, the property is laid out to provide a main works area with a reception/office. The unit is self contained with a W.C. (DDA compliant) and a kitchenette/tea point.

The property has a roller shutter loading door. Externally, the unit has parking and a shared service yard.