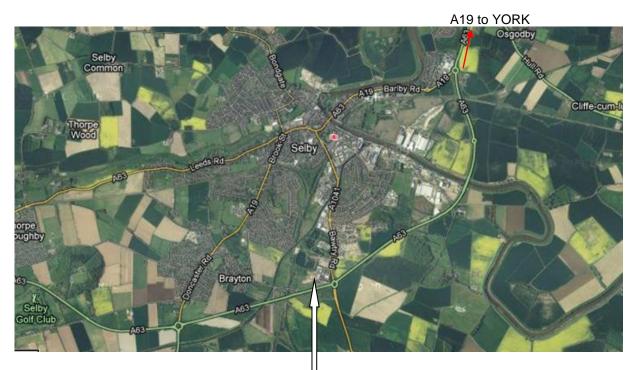

#### Location

The property is located in a well established business position on Selby Business Park, which is overlooked by the new A63 Selby By-pass on the outskirts of the market town of Selby in North Yorkshire.

The scheme is situated within an established business development of works units that were designed for small and medium enterprises. The development is positioned close to a new office development and a new hotel and conference facility. Selby has a growing economy, with a wide range of employers already located in the town and new businesses being attracted.

Strategically, the town is extremely well-positioned with major road links, a railway station and bus service. The town benefits from excellent shopping and leisure facilities and offers a range of new and traditional housing.