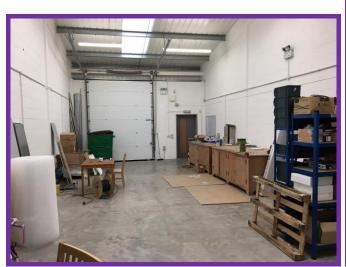

## Description

This property comprises a single storey industrial unit, which is constructed of traditional cavity brick and double skin insulated sheet construction with concrete floor and an even pitched sheet clad roof.

Internally, the property is laid out to provide a main works area with a reception/office. The unit is self contained with a W.C. (DDA compliant) and a kitchenette/tea point.

The property has a roller shutter loading door. Externally, the unit has parking and a shared service yard.