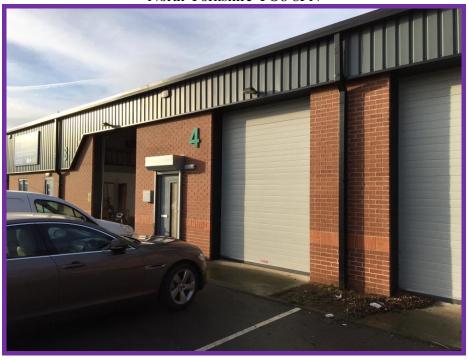

# Oakney Wood Business Units SELBY BUSINESS PARK

North Yorkshire YO8 8FN

UNIT 4 - A SUPERB PROPERTY ON A RECENTLY CONSTRUCTED DEVELOPMENT OF INDUSTRIAL UNITS FOR SMALL AND MEDIUM SIZE BUSINESSES

## Description

This property comprises a single storey industrial unit, which is constructed of traditional cavity brick and double skin insulated sheet construction with concrete floor and an even pitched sheet clad roof.

Internally, the property is laid out to provide a main works area with a reception/office. The unit is self contained with a W.C. (DDA compliant) and a kitchenette/tea point.

The property has a roller shutter loading door. Externally, the unit has parking and a shared service yard.