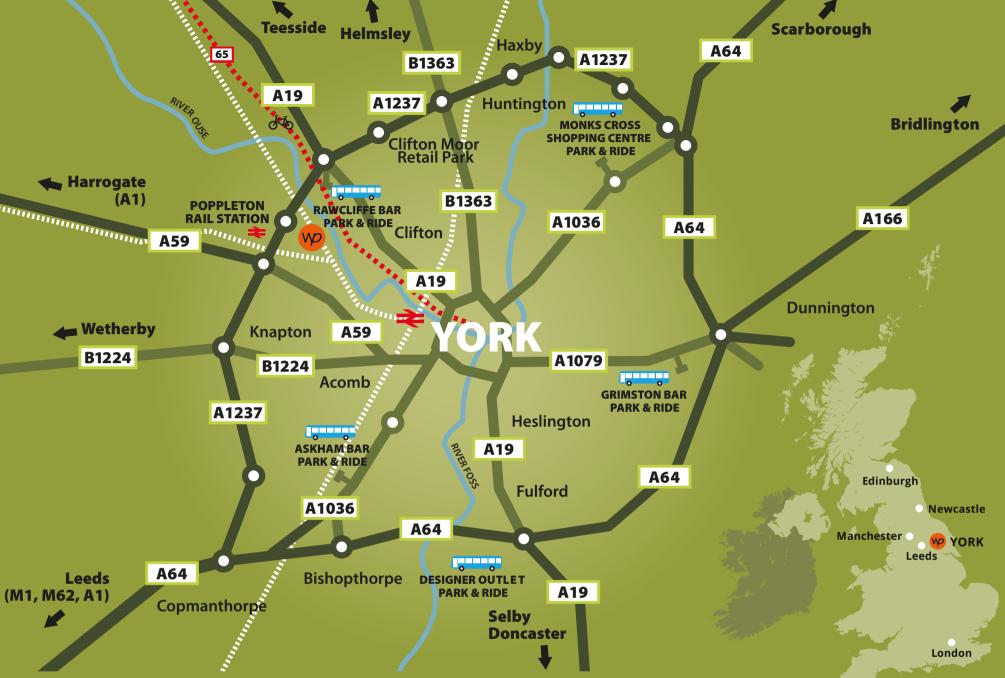

Located on the outskirts of the city with immediate access to the A1237 North York Ring Road, and within 15 minutes drive of the A1(M), Westminster Place benefits from a well connected business park position providing room for fast-growing firms to expand.

Westminster Place is also in close proximity to the popular out-of-town retail parks of Clifton Moor, Monks Cross, and the recently built Vangarde Shopping Park, with a number of major national occupiers including Marks & Spencer, John Lewis, Tesco, Next, Sainsbury's, Topshop, Debenhams and Harveys.