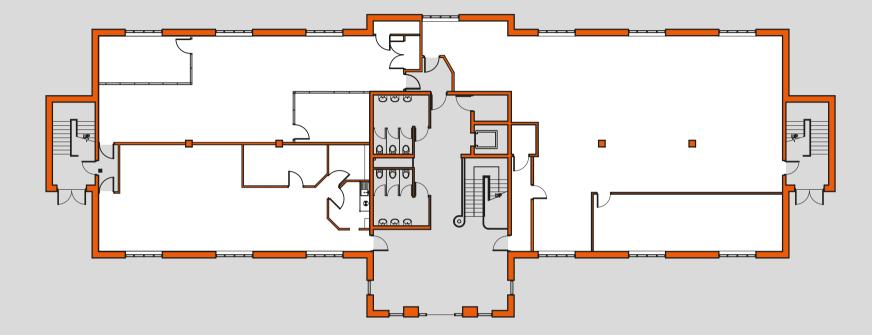

The site comprises a modern estate of 3 detached office buildings and a centrally located cafe providing an informal venue for clients and colleagues to liaise. The office units benefit from passenger lifts to all floors and there is excellent secure on-site parking.

### Built for business...

Accommodation at Westminster Place is arranged over 3 high specification office buildings each comprising 4 floors.

All units benefit from the following features:

- Central heating in all suites
- Full raised floors throughout
- Suspended ceilings incorporating VDU lighting
- Fully integrated kitchens
- High quality WC's on each floor
- Lift access to all floors
- Secure environment with 24/7 CCTV and alarm systems
- Excellent car parking ratios
- Well managed estate in a highly landscaped setting