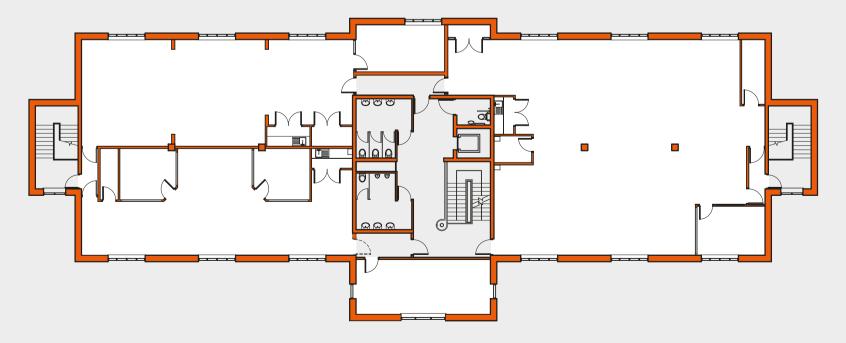

# Kensington House

#### Ground Floor:

#### First Floor:

#### Second Floor:

#### Third Floor: