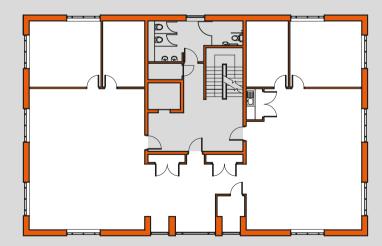

ed cafe providing an informal venue for clients and colleagues to liaise. The office units benefit from passenger lifts to all floors and there is excellent secure on-site parking.



### Built for business...

Accommodation at Westminster Place is arranged over 3 high specification office buildings each comprising 4 floors.

All units benefit from the following features:

- Central heating in all suites
- Full raised floors throughout
- Suspended ceilings incorporating VDU lighting
- Fully integrated kitchens
- High quality WC's on each floor
- Lift access to all floors
- Secure environment with 24/7 CCTV and alarm systems
- Excellent car parking ratios
- Well managed estate in a highly landscaped setting

# Kensington House

#### Ground Floor:



#### First Floor:



#### Second Floor:



#### Third Floor:



# Regency House

#### Ground Floor:



#### Second Floor:



#### First Floor:



#### Third Floor:



# Marlborough House

#### Ground Floor:



#### Second Floor:



#### First Floor:



Third Floor:







#### Agents:



Matthew Tootell BSc (Hons) MRICS matthew.tootell@gva.co.uk

McBeath
Property Consultancy
01904 692929
mcbeathproperty.co.uk

Andrew McBeath BSc MRICS andrew@mcbeathproperty.co.uk



- **1.** Edinburgh 200 miles
- 2. London 202 miles
- 3. Newcastle 83 miles
- **4.** Manchester 71 miles
- **5.** Leeds 25 miles

**Energy Performance Certificate (EPC):** EPC report available on request.

Billfinger GVA and McBeath Property Consultancy for themselves and for the vendors or lessor of this property for whom they act, give notice that: 1) these particula