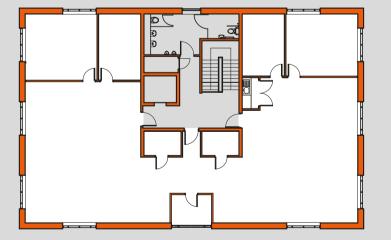

informal venue for clients and colleagues to liaise. The office units benefit from passenger lifts to all floors and there is excellent secure on-site parking.



### Built for business...

Accommodation at Westminster Place is arranged over 3 high specification office buildings each comprising 4 floors.

All units benefit from the following features:

- Central heating in all suites
- Full raised floors throughout
- Suspended ceilings incorporating VDU lighting
- Fully integrated kitchens
- High quality WC's on each floor
- Lift access to all floors
- Secure environment with 24/7 CCTV and alarm systems
- Excellent car parking ratios
- Well managed estate in a highly landscaped setting

# Kensington House

#### Ground Floor:



#### First Floor:



#### Second Floor:



#### Third Floor:



# Regency House

#### Ground Floor:



#### Second Floor:



#### First Floor:



#### Third Floor:



# Marlborough House

#### Ground Floor:



#### Second Floor:



#### First Floor:



Third Floor:







#### Agents:



Matthew Tootell BSc (Hons) MRICS matthew.tootell@gva.co.uk

McBeath
Property Consultancy
01904 692929
mcbeathproperty.co.uk

Andrew McBeath BSc MRICS andrew@mcbeathproperty.co.uk



- **1.** Edinburgh 200 miles
- 2. London 202 miles
- 3. Newcastle 83 miles
- **4.** Manchester 71 miles
- **5.** Leeds 25 miles

**Energy Performance Certificate (EPC):** EPC report available on request.

Billfinger GVA and McBeath Property Consultancy for themselves and for the vendors or lessor of this property for whom they act, give notice that: 1) these particulars are a general outl