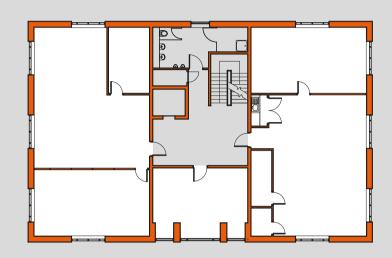

and a centrally located cafe providing an informal venue for clients and colleagues to liaise. The office units benefit from passenger lifts to all floors and there is excellent secure on-site parking.



### Built for business...

Accommodation at Westminster Place is arranged over 3 high specification office buildings each comprising 4 floors.

All units benefit from the following features:

- Central heating in all suites
- Full raised floors throughout
- Suspended ceilings incorporating VDU lighting
- Fully integrated kitchens
- High quality WC's on each floor
- Lift access to all floors
- Secure environment with 24/7 CCTV and alarm systems
- Excellent car parking ratios
- Well managed estate in a highly landscaped setting

# Kensington House

#### Ground Floor:



#### First Floor:



#### Second Floor:



#### Third Floor:



# Regency House

#### Ground Floor:



#### Second Floor:



#### First Floor:



#### Third Floor:



# Marlborough House

#### Ground Floor:



#### Second Floor:



#### First Floor:



Third Floor:







#### Agents:



Matthew Tootell BSc (Hons) MRICS matthew.tootell@gva.co.uk

McBeath
Property Consultancy
01904 692929
mcbeathproperty.co.uk

Andrew McBeath BSc MRICS andrew@mcbeathproperty.co.uk



- **1.** Edinburgh 200 miles
- 2. London 202 miles
- 3. Newcastle 83 miles
- **4.** Manchester 71 miles
- **5.** Leeds 25 miles

**Energy Performance Certificate (EPC):** EPC report available on request.

Billfinger GVA and McBeath Property Consultancy for themselves and for the vendors or lessor of this property for whom they act, give notice th