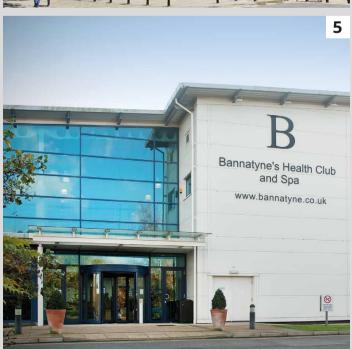

1. York Railway Station

5. Bannatyne's Health Club

4. John Lewis, Vangarde Shopping Park

2. Premier Inn

3. York Minster

6. Cafe on site

Established as one of York's most sought after business locations, York Business Park is home to a range of amenities such as Bannatyne's Health Club, Premier Inn, the Millfield Beefeater, Bengal Brasserie, and Maxis restaurants, and a petrol station with Co-op food store. Occupiers are also well connected to the city centre, with the nearby Park and Ride service providing excellent commuter access to the city's major shopping districts and railway station. York benefits from regular direct rail services to London, with a fastest journey time to London (Kings Cross) of approximately 1 hour and 45 minutes.