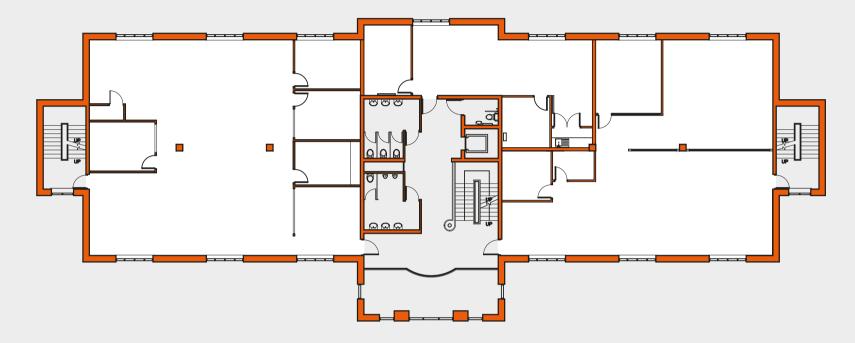

# Regency House

#### Ground Floor:

#### Second Floor:

#### First Floor:

#### Third Floor: