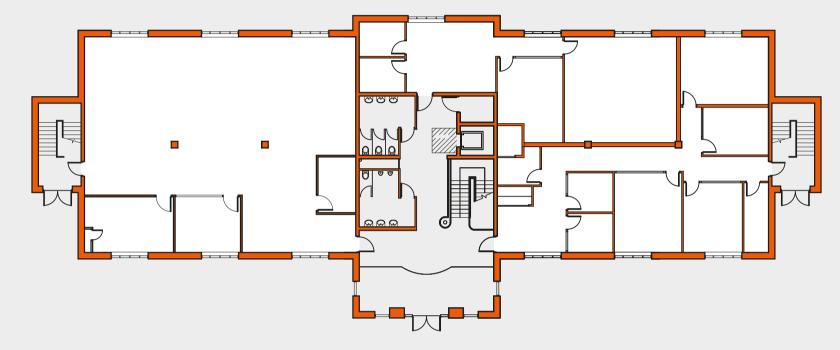

The site comprises a modern estate of 3 detached office buildings and a centrally located cafe providing an informal venue for clients and colleagues to liaise. The office units benefit from passenger lifts to all floors and there is excellent secure on-site parking.

### Built for business...

Accommodation at Westminster Place is arranged over 3 high specification office buildings each comprising 4 floors.

All units benefit from the following features:

- Central heating in all suites
- Full raised floors throughout
- Suspended ceilings incorporating VDU lighting
- Fully integrated kitchens
- High quality WC's on each floor
- Lift access to all floors
- Secure environment with 24/7 CCTV and alarm systems
- Excellent car parking ratios
- Well managed estate in a highly landscaped setting