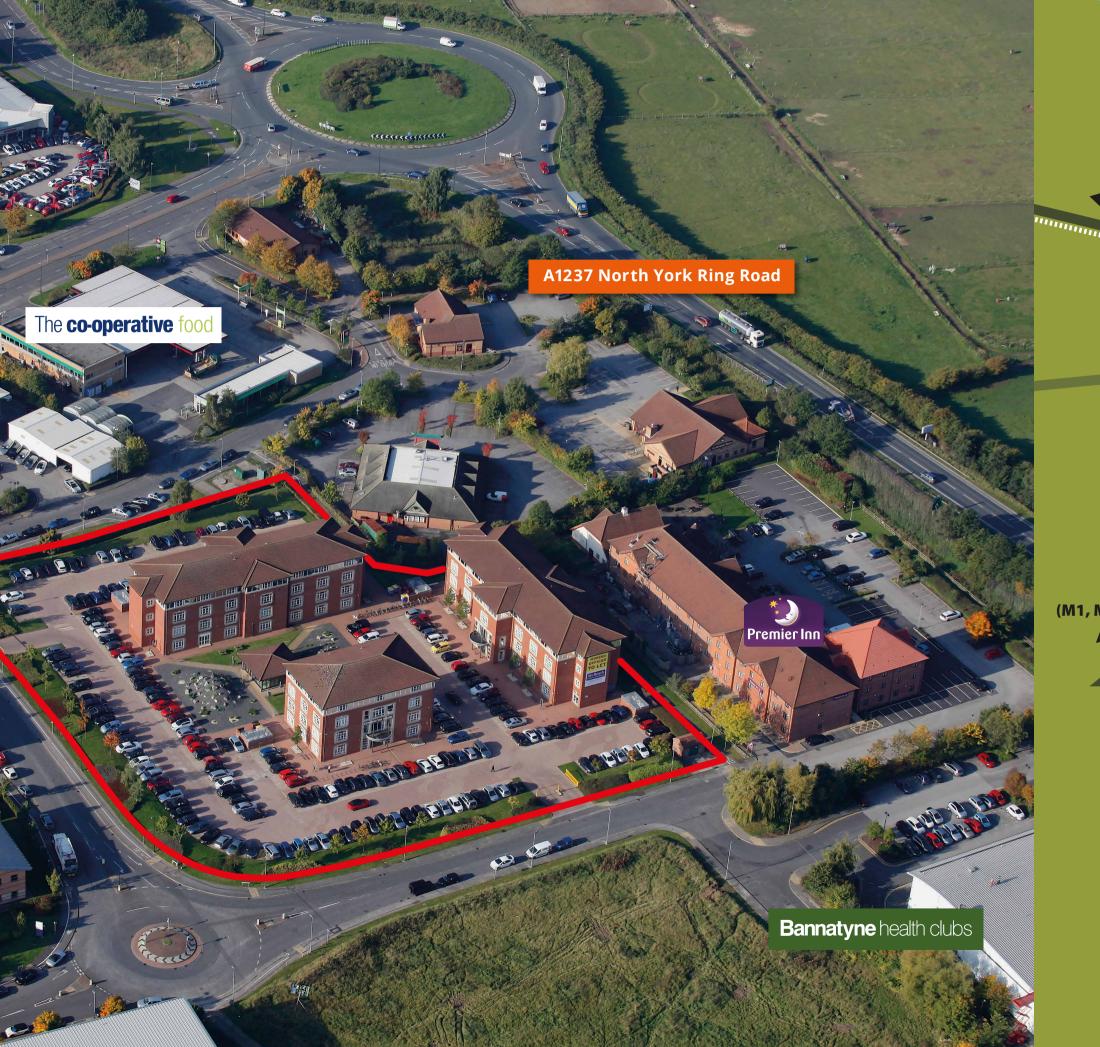

Located on the outskirts of the city with immediate access to the A1237 North York Ring Road, and within 15 minutes drive of the A1(M), Westminster Place benefits from a well connected business park position providing room for fast-growing firms to expand.

Established as one of York's most sought after business locations, York Business Park is home to a range of amenities such as Bannatyne's Health Club, Premier Inn, the Millfield Beefeater, Bengal Brasserie, and Maxis restaurants, and a petrol station with Co-op food store. Occupiers are also well connected to the city centre, with the nearby Park and Ride service providing excellent commuter access to the city's major shopping districts and railway station. York benefits from regular direct rail services to London, with a fastest journey time to London (Kings Cross) of approximately 1 hour and 45 minutes.

The site comprises a modern estate of 3 detached office buildings and a centrally located cafe providing an informal venue for clients and colleagues to liaise. The office units benefit from passenger lifts to all floors and there is excellent secure on-site parking.