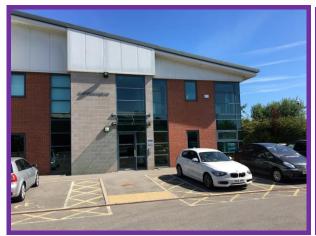

### **Description**

Omega comprises a terrace of four self contained 2 storey office buildings constructed with a combination of brick, block and steel cladding. We are able to offer the part ground floor of one of these high quality office buildings providing open plan office accommodation with partitioned meeting and training rooms within a secure site benefitting from up to 8 on site car parking spaces.

- Comfort Cooling
- raised access floors
- Suspended ceilings / CAT II lighting
- Broadband fibre optic cabling
- Tinted double glazed opening windows
- Impressive reception foyer
- DDA compliant WC facilities
- Shower and canteen/kitchen facilities
- Good car parking ratio