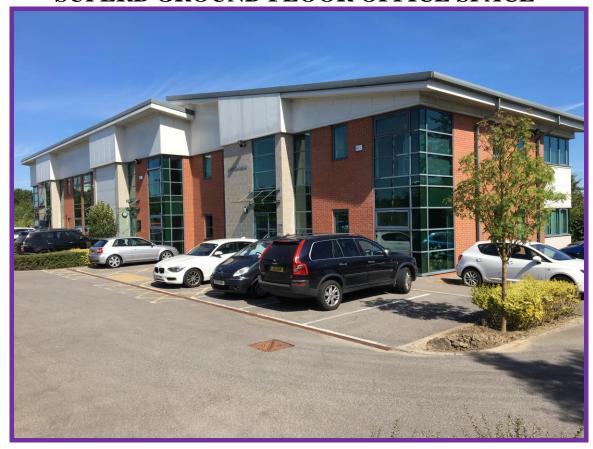

## SUPERB GROUND FLOOR OFFICE SPACE

- Excellent office space
- Kitchen and WC facilities
- On site Parking
- Superb road links
- Park and Ride nearby
- Supermarkets, restaurants, shopping parks

#### Location

This office development has an excellent location at Monks Cross North which is situated approximately 2 miles to the north east of York city centre, close to the confluence of the A1237 North York Ring Road and the A64 by-pass; road connections are therefore excellent. Monks Cross is established as one of Yorks most sought after business locations, comprising high quality office and hi-tech properties occupied by a range of renowned national and local organisations. Within walking distance there is a vast range of shopping and recreational facilities including a number of restaurants, petrol stations, supermarkets, a fitness club and two shopping centres, boasting names such as M&S, John Lewis, Sports Direct, Primark, Debenhams, amongst many others.

### **Description**

Omega comprises a terrace of four self contained 2 storey office buildings constructed with a combination of brick, block and steel cladding. We are able to offer the part ground floor of one of these high quality office buildings providing open plan office accommodation with partitioned meeting and training rooms within a secure site benefitting from up to 8 on site car parking spaces.