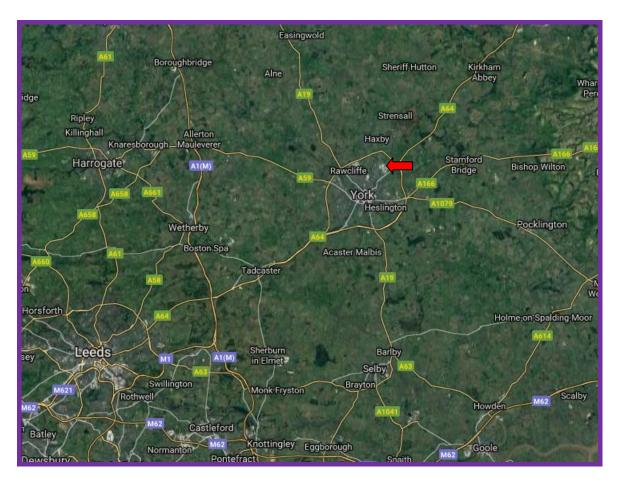

#### Location

This office development has an excellent location at Monks Cross North which is situated approximately 2 miles to the north east of York city centre, close to the confluence of the A1237 North York Ring Road and the A64 by-pass; road connections are therefore excellent. Monks Cross is established as one of Yorks most sought after business locations, comprising high quality office and hi-tech properties occupied by a range of renowned national and local organisations. Within walking distance there is a vast range of shopping and recreational facilities including a number of restaurants, petrol stations, supermarkets, a fitness club and two shopping centres, boasting names such as M&S, John Lewis, Sports Direct, Primark, Debenhams, amongst many others.