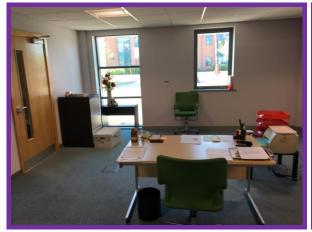

### **Description**

Omega comprises a terrace of four self contained 2 storey office buildings constructed with a combination of brick, block and steel cladding. We are able to offer the part ground floor of one of these high quality office buildings providing open plan office accommodation with partitioned meeting and training rooms within a secure site benefitting from up to 8 on site car parking spaces.

- Comfort Cooling
- raised access floors
- Suspended ceilings / CAT II lighting
- Broadband fibre optic cabling
- Tinted double glazed opening windows
- Impressive reception foyer
- DDA compliant WC facilities
- Shower and canteen/kitchen facilities
- Good car parking ratio