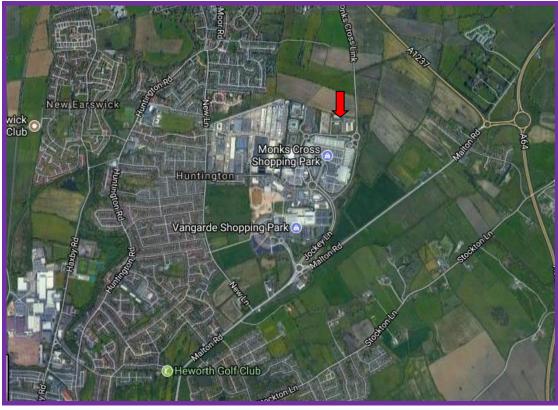

#### Location

This office development has an excellent location at Monks Cross North which is situated approximately 2 miles to the north east of York city centre, close to the confluence of the A1237 North York Ring Road and the A64 by-pass; road connections are therefore excellent. Monks Cross is established as one of Yorks most sought after business locations, comprising high quality office and hi-tech properties occupied by a range of renowned national and local organisations. Within walking distance there is a vast range of shopping and recreational facilities including a number of restaurants, petrol stations, supermarkets, a fitness club and two shopping centres, boasting names such as M&S, John Lewis, Sports Direct, Primark, Debenhams, amongst many others.