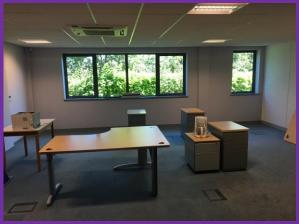

### **Description**

Omega comprises a terrace of four self contained 2 storey office buildings constructed with a combination of brick, block and steel cladding. We are able to offer the part ground floor of one of these high quality office buildings providing open plan office accommodation with partitioned meeting and training rooms within a secure site benefitting from up to 8 on site car parking spaces.

- Comfort Cooling
- raised access floors
- Suspended ceilings / CAT II lighting
- Broadband fibre optic cabling
- Tinted double glazed opening windows
- Impressive reception foyer
- DDA compliant WC facilities
- Shower and canteen/kitchen facilities
- Good car parking ratio