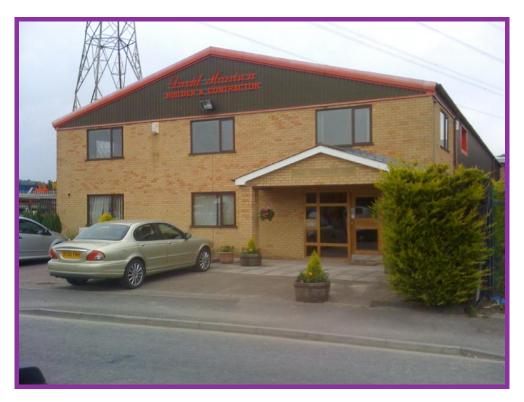

#### **LOCATION**

This property is situated on Rye Close on the York Road Industrial Estate, Malton.

The Estate is very prominently situated between the A64 dual carriageway and Malton town centre.

York Road Industrial Estate is the main industrial estate for Malton and the whole of Ryedale and comprises a wide range of office, industrial and showroom businesses.

#### DESCRIPTION

The property comprises a purpose-built industrial unit of steel portal frame construction, which is clad with cavity brick and double-skin insulated metal elevations with a pitched metal roof.

Internally, to the front the property is built to provide 2 storey offices. It is also fitted with a mezzanine to provide additional storage and office accommodation.

At ground floor level there is the main works areas which has loading access from the enclosed side yard. The unit has a solid concrete floor and roller shutter loading doors provide loading access from the exterior. There is good parking provision to the front of the property.