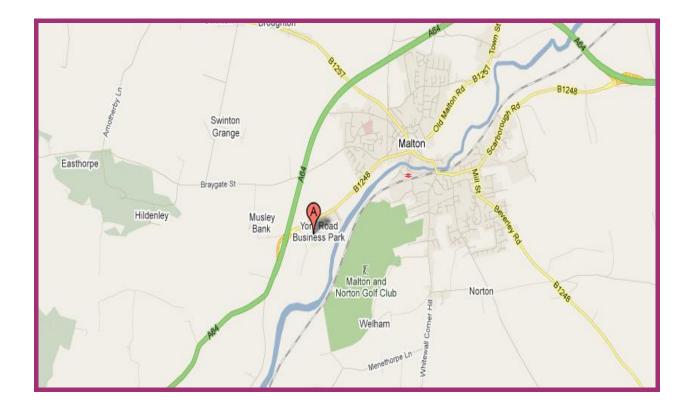

#### **LOCATION**

This property is situated on Rye Close on the York Road Industrial Estate, Malton.

The Estate is very prominently situated between the A64 dual carriageway and Malton town centre.

York Road Industrial Estate is the main industrial estate for Malton and the whole of Ryedale and comprises a wide range of office, industrial and showroom businesses.