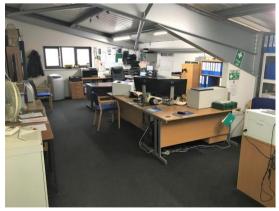

The unit has concrete floors and is provided with an office, 2 W.C.s and fitted kitchen with plumbing for a washing machine, at ground floor level and mezzanine storage and offices at first floor level. The main loading area is full height.