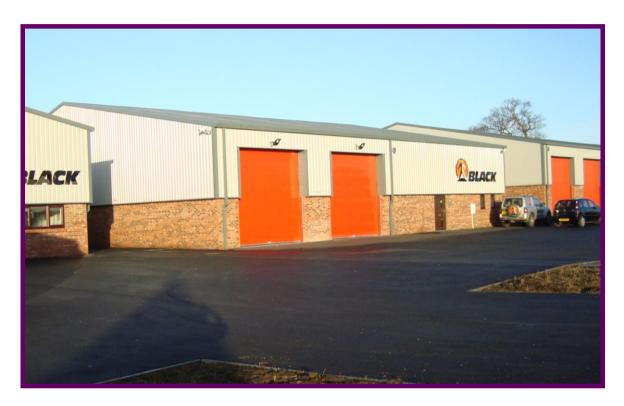

#### DESCRIPTION

The units are of steel portal framed construction, clad with cavity brick and double skin metal insulated metal decking elevations with even-pitched double skin insulated metal decking clad roof.

There is a sectional loading door and high-bay sodium lighting to the main work area. The works space is heated is heated by way of an oil fired space heater.

The unit has a large tarmacadam loading and parking area to the front.