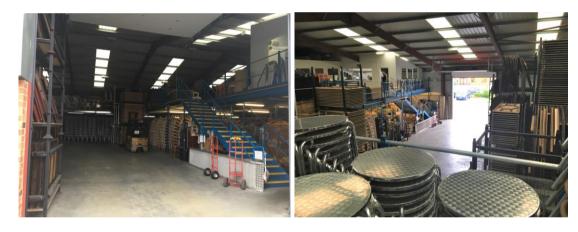

The unit has concrete floors and is provided with an office, 2 W.C.s and fitted kitchen with plumbing for a washing machine, at ground floor level and mezzanine storage and offices at first floor level. The main loading area is full height.

There is a sectional loading door and high-bay sodium lighting to the main work area. The works space is heated is heated by way of an oil fired space heater.

The unit has a large tarmacadam loading and parking area to the front.