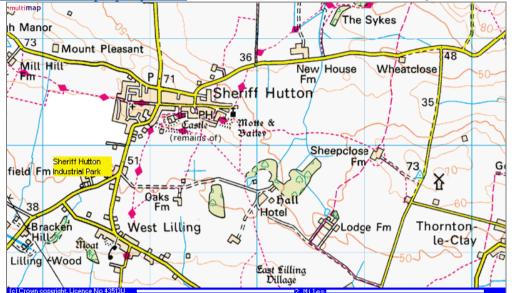

#### **LOCATION**

This unit forms part of the highly successful Sheriff Hutton Industrial Park, situated approximately 4 miles north of the North York Ring Road, between the villages of Sheriff Hutton and Strensall. The Industrial Park has become established as a very popular location for a wide range of businesses, including Woodhouse Barry Construction, The Monster Group, Poppy Catering, The WHL Group, and many others

#### VIEWING ARRANGEMENTS

Sheriff Hutton Industrial Park can be inspected externally at any time. Interested parties can view completed properties by prior arrangement.