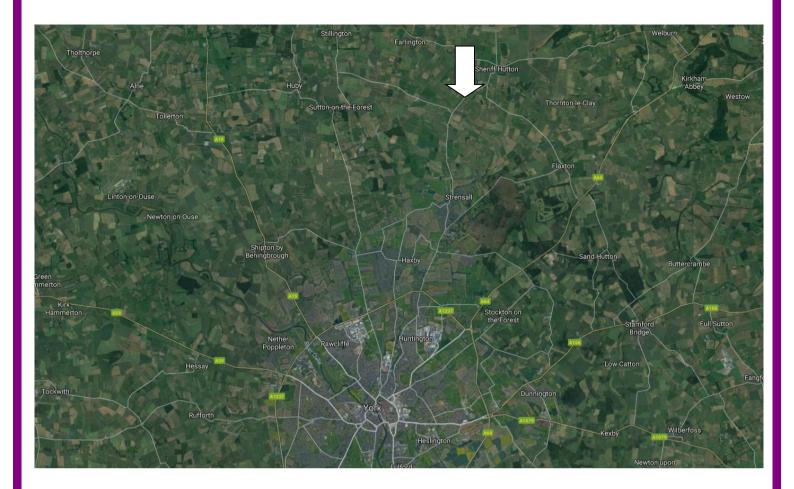

#### **LOCATION**

This unit forms part of the highly successful Sheriff Hutton Industrial Park, situated approximately 4 miles north of the North York Ring Road, between the villages of Sheriff Hutton and Strensall. The Industrial Park has become established as a very popular location for a wide range of businesses, including Woodhouse Barry Construction, The Monster Group, Poppy Catering, The WHL Group, and many others