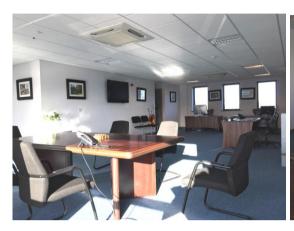

#### **Description**

Omega comprises a terrace of four self contained 2 storey office buildings constructed with a combination of brick, block and steel cladding. We are able to offer Unit 3, providing open plan office accommodation within a self contained site benefitting from on site car parking spaces.

- Air conditioning
- raised access floors
- Suspended ceilings / CAT II lighting
- Broadband fibre optic cabling
- Tinted double glazed opening windows
- Impressive reception foyer
- DDA compliant WC facilities
- Shower and canteen/kitchen facilities
- Car parking