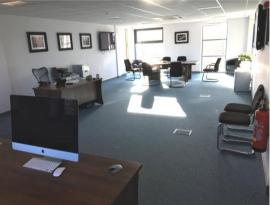

#### **Description**

Omega comprises a terrace of four self contained 2 storey office buildings constructed with a combination of brick, block and steel cladding. We are able to offer Unit 3, providing open plan office accommodation within a self contained site benefitting from on site car parking spaces.

- Air conditioning
- raised access floors
- Suspended ceilings / CAT II lighting
- Broadband fibre optic cabling
- Tinted double glazed opening windows
- Impressive reception foyer
- DDA compliant WC facilities
- Shower and canteen/kitchen facilities
- Car parking