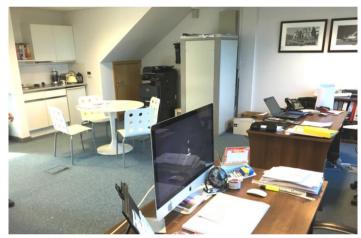

#### **Description**

Omega comprises a terrace of four self contained 2 storey office buildings constructed with a combination of brick, block and steel cladding. We are able to offer Unit 3, providing open plan office accommodation within a self contained site benefitting from on site car parking spaces.

- Air conditioning
- raised access floors
- Suspended ceilings / CAT II lighting
- Broadband fibre optic cabling
- Tinted double glazed opening windows
- Impressive reception foyer
- DDA compliant WC facilities
- Shower and canteen/kitchen facilities
- Car parking