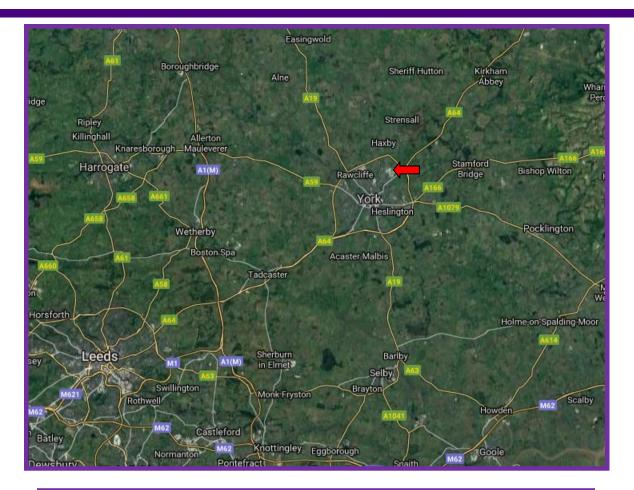

#### Location

This office development has an excellent location at Monks Cross North which is situated approximately 2 miles to the north east of York city centre, close to the confluence of the A1237 North York Ring Road and the A64 by-pass; road connections are therefore excellent. Monks Cross is established as one of Yorks most sought after business locations, comprising high quality office and hi-tech properties occupied by a range of renowned national and local organisations. Within walking distance there is a vast range of shopping and recreational facilities including a number of restaurants, petrol stations, supermarkets, a fitness club and two shopping centres, boasting names such as M&S, John Lewis, Sports Direct, Primark, Debenhams, amongst many others.