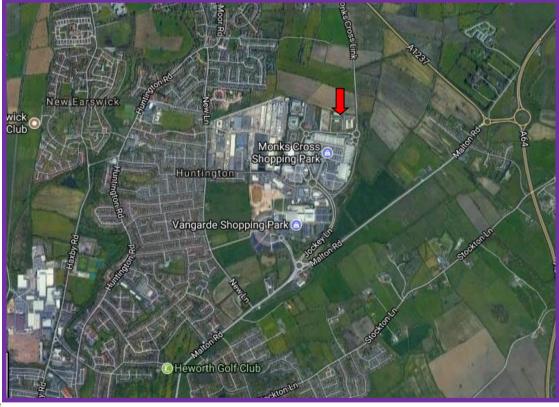

#### Location

This office development has an excellent location at Monks Cross North which is situated approximately 2 miles to the north east of York city centre, close to the confluence of the A1237 North York Ring Road and the A64 by-pass; road connections are therefore excellent. Monks Cross is established as one of Yorks most sought after business locations, comprising high quality office and hi-tech properties occupied by a range of renowned national and local organisations. Within walking distance there is a vast range of shopping and recreational facilities including a number of restaurants, petrol stations, supermarkets, a fitness club and two shopping centres, boasting names such as M&S, John Lewis, Sports Direct, Primark, Debenhams, amongst many others.