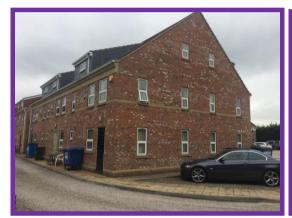

#### **LOCATION**

The property is situated within the Green Lane Business Estate to the north of York City centre. Green Lane connects the A19 Shipton Road with nearby Clifton Moor one of the Northern regions most comprehensive areas of mixed use development.

The subject premises is an end unit of a terrace of similar units.

Clifton Moor is an extensive area 3 miles to the north of York city centre comprising a bustling mix of commercial, retail and leisure uses. The area is served by a number of roads that link to the city centre and other areas of the City and lies adjacent to the A1237 North York Ring Road which provides connections to the regional road and motorway network.

#### **DESCRIPTION**

The property comprises a recently constructed 3-storey office building which is laid out internally to provide an entrance hall that leads to a ground floor open plan office with recessed kitchenette.