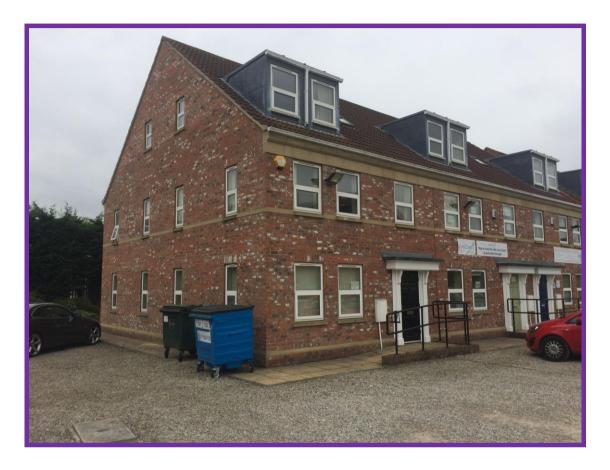

#### **LOCATION**

The property is situated within the Green Lane Business Estate to the north of York City centre. Green Lane connects the A19 Shipton Road with nearby Clifton Moor one of the Northern regions most comprehensive areas of mixed use development.

The subject premises is an end unit of a terrace of similar units.

Clifton Moor is an extensive area 3 miles to the north of York city centre comprising a bustling mix of commercial, retail and leisure uses. The area is served by a number of roads that link to the city centre and other areas of the City and lies adjacent to the A1237 North York Ring Road which provides connections to the regional road and motorway network.

#### **DESCRIPTION**

The property comprises a recently constructed 3-storey office building which is laid out internally to provide an entrance hall that leads to a ground floor open plan office with recessed kitchenette.