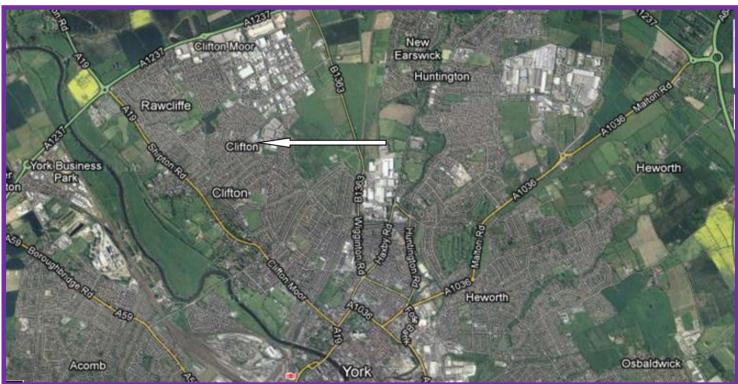

#### **LOCATION**

The property is situated within the Green Lane Business Estate to the north of York City centre. Green Lane connects the A19 Shipton Road with nearby Clifton Moor one of the Northern regions most comprehensive areas of mixed use development.

The subject premises is an end unit of a terrace of similar units.

Clifton Moor is an extensive area 3 miles to the north of York city centre comprising a bustling mix of commercial, retail and leisure uses. The area is served by a number of roads that link to the city centre and other areas of the City and lies adjacent to the A1237 North York Ring Road which provides connections to the regional road and motorway network.