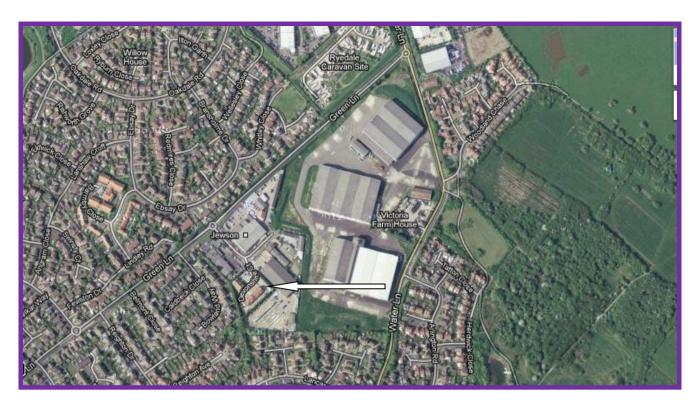

#### **LOCATION**

The property is situated within the Green Lane Business Estate to the north of York City centre. Green Lane connects the A19 Shipton Road with nearby Clifton Moor one of the Northern regions most comprehensive areas of mixed use development.

The subject premises is an end unit of a terrace of similar units.

Clifton Moor is an extensive area 3 miles to the north of York city centre comprising a bustling mix of commercial, retail and leisure uses. The area is served by a number of roads that link to the city centre and other areas of the City and lies adjacent to the A1237 North York Ring Road which provides connections to the regional road and motorway network.