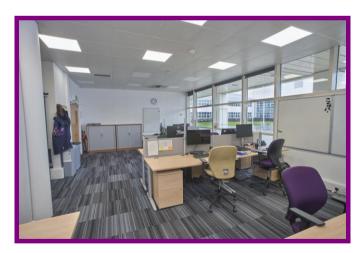

## **SUPERB OFFICE SPACE**

- Excellent office space in a landscaped campus setting
- Kitchen, Restuarant and WC facilities
- Inclusive rentals
- Plentiful on site Parking
- Manned Reception and many other facilities
- Superb road links
- Stunning working environment

## **Description**

The subject property comprises a range of 2 storey buildings, which we believe to be of steel portal frame construction with composite panel and glazed cladding. The buildings are largely self-contained and interlink through external and internal walkways and staircases. Of particular note is the linkage with the 'hub' which is very well designed and offers occupiers an opportunity to welcome clients and visitors to an open airy and high quality environment, with facilities such as a catered restaurant, auditorium and seminar rooms. Smaller meeting rooms and storage areas can also be provided, subject to availability.

The buildings are currently laid out to provide a range of differently sized open plan offices and laboratory accommodation. The rooms will be redecorated and provided with a good specification and state of repair.