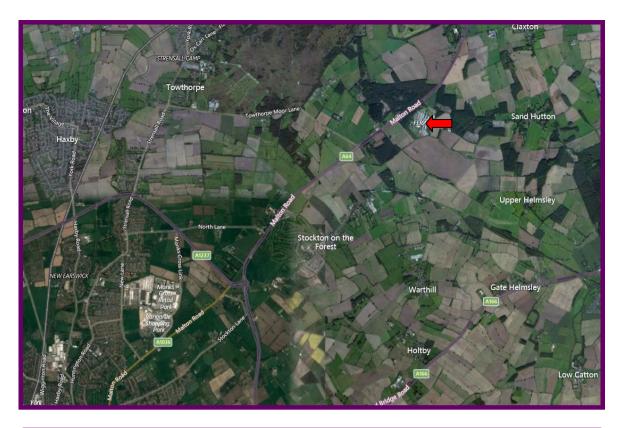

#### Location

The NAFIC complex occupies an extensive site to the east of York with almost immediate access to the A64 trunk road that connects Scarborough and the Yorkshire coast with York, Leeds and the A1 (M).

Due to this proximity to a major route both private and public transport links (Yorkshire Coastline Bus route) are very good, with bus stops in both directions a short walk from the site entrance.

The Monks Cross area of York is 5 minutes' drive and offers a vast range of retail and leisure facilities. York itself can be easily accessed from the subject site by road and public transport, in particular the park and ride system, which provides quick and cheap bus access from the outskirts into the city centre.