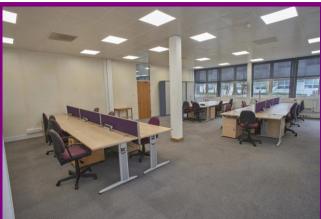

## **SUPERB OFFICE SPACE**

- Excellent office space in a landscaped campus setting
- Kitchen, Restuarant and WC facilities
- Inclusive rentals
- Plentiful on site Parking
- Manned Reception and many other facilities
- Superb road links
- Stunning working environment

## **Description**

The subject property comprises a range of 2 storey buildings, which we believe to be of steel portal frame construction with composite panel and glazed cladding. The buildings are largely self-contained and interlink through external and internal walkways and staircases. Of particular note is the linkage with the 'hub' which is very well designed and offers occupiers an opportunity to welcome clients and visitors to an open airy and high quality environment, with facilities such as a catered restaurant, auditorium and seminar rooms. Smaller meeting rooms and storage areas can also be provided, subject to availability.

The buildings are currently laid out to provide a range of differently sized open plan offices and laboratory accommodation. The rooms will be redecorated and provided with a good specification and state of repair.