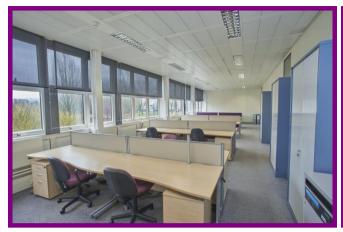

## **SUPERB OFFICE SPACE**

- Excellent office space in a landscaped campus setting
- Kitchen, Restuarant and WC facilities
- Inclusive rentals
- Plentiful on site Parking
- Manned Reception and many other facilities
- Superb road links
- Stunning working environment

## **Description**

The subject property comprises a range of 2 storey buildings, which we believe to be of steel portal frame construction with composite panel and glazed cladding. The buildings are largely self-contained and interlink through external and internal walkways and staircases. Of particular note is the linkage with the 'hub' which is very well designed and offers occupiers an opportunity to welcome clients and visitors to an open airy and high quality environment, with facilities such as a catered restaurant, auditorium and seminar rooms. Smaller meeting rooms and storage areas can also be provided, subject to availability.

The buildings are currently laid out to provide a range of differently sized open plan offices and laboratory accommodation. The rooms will be redecorated and provided with a good specification and state of repair.