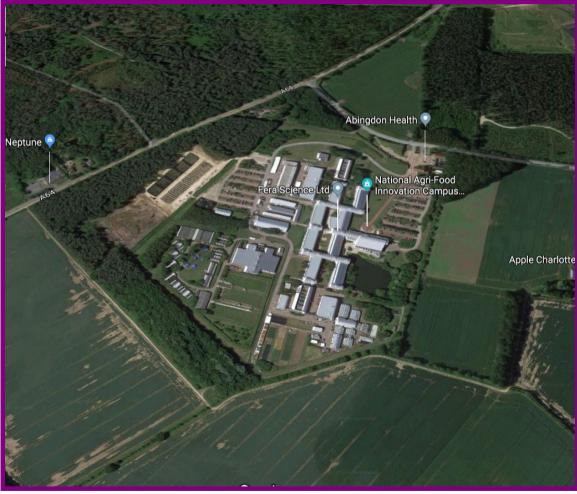

## **Description**

The subject property comprises a range of 2 storey buildings, which we believe to be of steel portal frame construction with composite panel and glazed cladding. The buildings are largely self-contained and interlink through external and internal walkways and staircases. Of particular note is the linkage with the 'hub' which is very well designed and offers occupiers an opportunity to welcome clients and visitors to an open airy and high quality environment, with facilities such as a catered restaurant, auditorium and seminar rooms. Smaller meeting rooms and storage areas can also be provided, subject to availability.

## Externally

Occupiers will have the benefit of plentiful on-site parking and in general terms a very pleasant landscaped campus environment with water features and walks.