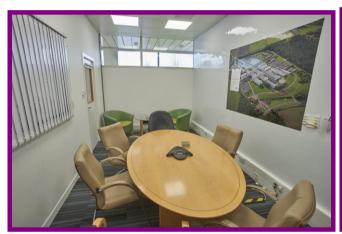

## **Description**

The subject property comprises a range of 2 storey buildings, which we believe to be of steel portal frame construction with composite panel and glazed cladding. The buildings are largely self-contained and interlink through external and internal walkways and staircases. Of particular note is the linkage with the 'hub' which is very well designed and offers occupiers an opportunity to welcome clients and visitors to an open airy and high quality environment, with facilities such as a catered restaurant, auditorium and seminar rooms. Smaller meeting rooms and storage areas can also be provided, subject to availability.

#### **Services**

- telephone handsets and lines,
- reception facility,
- crèche (subject to availability),
- gym
- use of restaurant,
- cleaning,
- wi-fi,

- post delivery/collection
- confidential waste disposal.
- shared use of kitchens and WCs (occupiers can install their own tea points if they wish), 24 hour manned security

The auditorium and seminar rooms can also be hired.