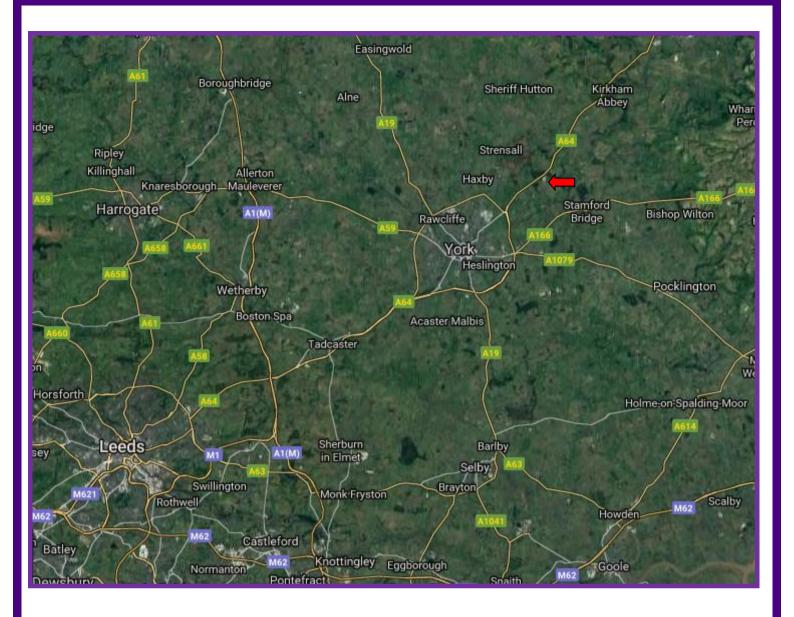

#### Location

The NAFIC complex occupies an extensive site to the east of York with almost immediate access to the A64 trunk road that connects Scarborough and the Yorkshire coast with York, Leeds and the A1 (M).

Due to this proximity to a major route both private and public transport links (Yorkshire Coastline Bus route) are very good, with bus stops in both directions a short walk from the site entrance.

The Monks Cross area of York is 5 minutes' drive and offers a vast range of retail and leisure facilities. York itself can be easily accessed from the subject site by road and public transport, in particular the park and ride system, which provides quick and cheap bus access from the outskirts into the city centre.