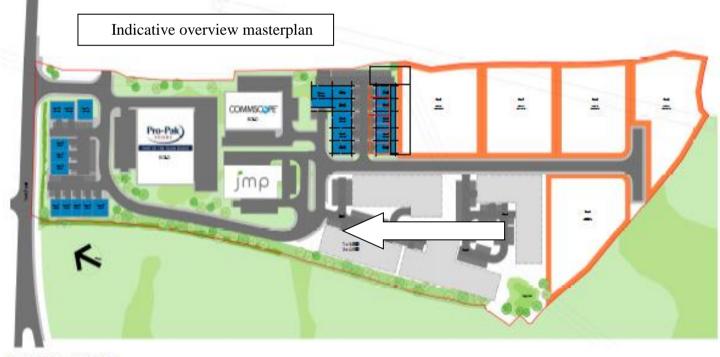

#### **DESCRIPTION**

The subject property provides the next phases of this highly successful business park. Adjoining terraces of units within a new single storey commercial buildings which are designed with maximum flexibility to allow a range of uses (subject to planning if appropriate). The property comprises facilities including, WC, tea-point and on-site car parking. Mezzanines which increase the useable floor area are provided.

Units already built at MEP

CGIs for indicative guidance purposes only

PLOT 6 Units 1 to 7

PLOT 8 Units 1 to 6