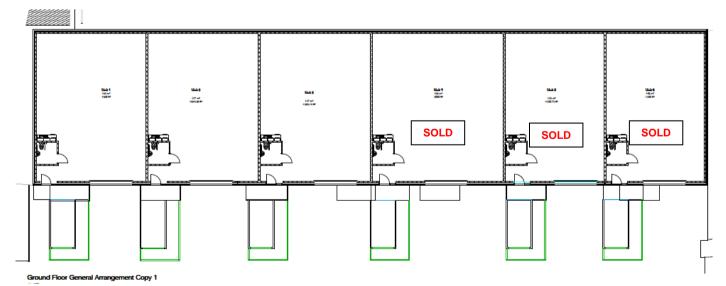

#### **DESCRIPTION**

The subject property provides the next phases of this highly successful business park. Adjoining terraces of units within a new single storey commercial buildings which are designed with maximum flexibility to allow a range of uses (subject to planning if appropriate). The property comprises facilities including, WC, tea-point and on-site car parking. Mezzanines which increase the useable floor area are provided.

The property provides units from approximately 96 m<sup>2</sup> (1,030 ft<sup>2</sup>) plus mezzanine as required up to 789.96 m<sup>2</sup> (8,500 ft<sup>2</sup>) plus mezz to be agreed.

CGIs for indicative guidance purposes only

PLOT 6 Units 1 to 7

PLOT 8 Units 1 to 6