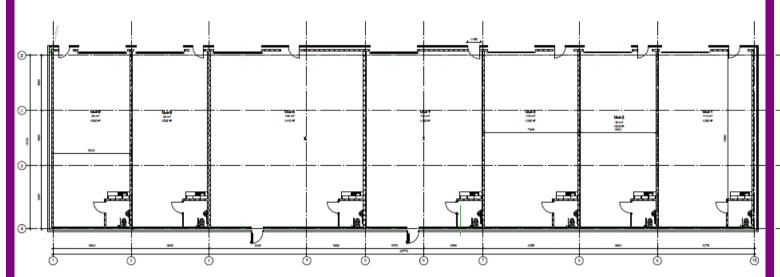

#### **DESCRIPTION**

The subject property provides the next phases of this highly successful business park. Adjoining terraces of units within a new single storey commercial buildings which are designed with maximum flexibility to allow a range of uses (subject to planning if appropriate). The property comprises facilities including, WC, tea-point and on-site car parking. Mezzanines which increase the useable floor area are provided.

The property provides units from approximately 96 m<sup>2</sup> (1,030 ft<sup>2</sup>) plus mezzanine as required up to 789.96 m<sup>2</sup> (8,500 ft<sup>2</sup>) plus mezz to be agreed.

CGIs for indicative guidance purposes only

PLOT 6 Units 1 to 7

PLOT 8 Units 1 to 6