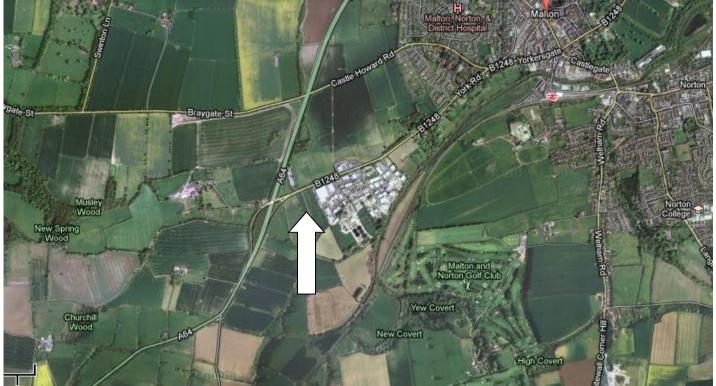

#### **LOCATION**

The property is located at Malton Enterprise Park, a major new business park situated with immediate frontage to York Road Industrial Estate on the outskirts of the thriving market town of Malton. Malton Enterprise Park has already attracted Screwfix, Online Kitchenware, Bella di Notte, Travis Perkins, JMP, Commscope and Pro-pak.

York Road Industrial Estate is situated between the A64 turn-off and Malton town centre, therefore offering excellent road communications. Malton benefits from superb public transport service including the Yorkshire Coastliner bus service which connects the town with Scarborough, York and Leeds and the Transpennine rail service which connects the town with Scarborough and a number of towns across to Liverpool including, York, Leeds and Manchester. The York connection provides a link to the east coast mainline between Scotland and London. London can be reached in under 2 hours 30 minutes.

# Plans not to scale. Please contact the agents if hard copies, pdfs or CADs are required

The position of the subject developments is as indicated by the arrow