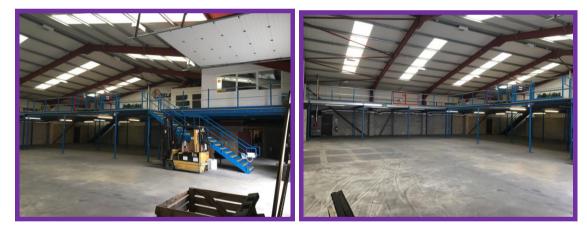

The unit has concrete floors and is provided with an office, 2 W.C.s and fitted kitchen with plumbing for a washing machine, at ground floor level and mezzanine storage and offices at first floor level. The main loading area is full height.

#### **FLOOR AREAS**

Ground Floor 565.8 sq m (6,088 sq ft) and Mezzanine 331.5 sq m (3,567 sq ft) approx. (includes 63.5 sq m offices)