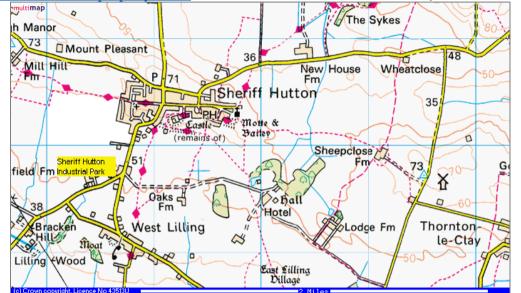

#### **LOCATION**

This unit forms part of the highly successful Sheriff Hutton Industrial Park, situated approximately 4 miles north of the North York Ring Road, between the villages of Sheriff Hutton and Strensall. The Industrial Park has become established as a very popular location for a wide range of businesses, including Woodhouse Barry Construction, The Monster Group, Poppy Catering, The WHL Group, and many others