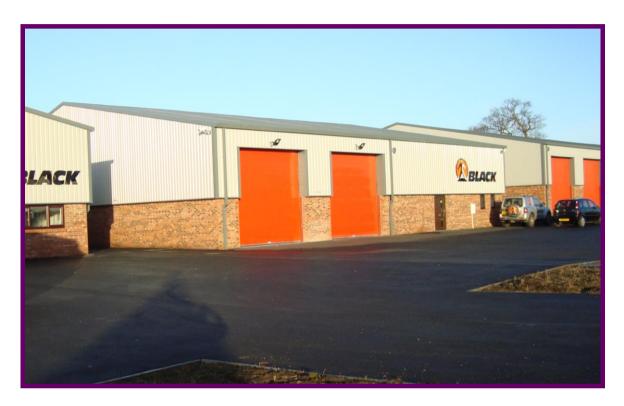

## DESCRIPTION

The units are of steel portal framed construction, clad with cavity brick and double skin metal insulated metal decking elevations with even-pitched double skin insulated metal decking clad roof.

There is a sectional loading door and high-bay sodium lighting to the main work area. The works space is heated is heated by way of an oil fired space heater.

The unit has a large tarmacadam loading and parking area to the front.