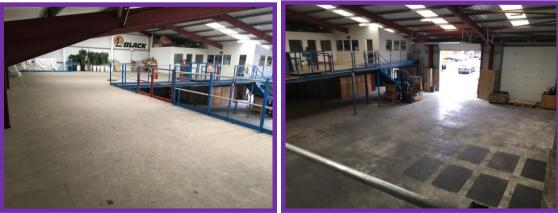

The unit has concrete floors and is provided with an office, 2 W.C.s and fitted kitchen with plumbing for a washing machine, at ground floor level and mezzanine storage and offices at first floor level. The main loading area is full height.

There is a sectional loading door and high-bay sodium lighting to the main work area. The works space is heated is heated by way of an oil fired space heater.

The unit has a large tarmacadam loading and parking area to the front.