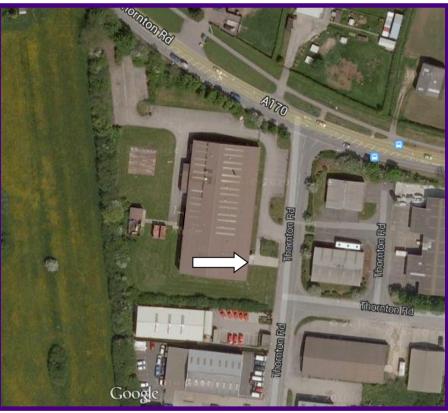

# **LOCATION**

The property is situated with direct frontage to the A170 Thornton Road at the entrance to the Thornton Road Industrial Estate on the outskirts of Pickering.

Thornton Road Industrial Estate is Pickering's most established and largest industrial area, comprising a range of uses including industrial, office, car showroom, trade warehouse and leisure.

 $\mathbf{M}$ 

Approximate boundary only