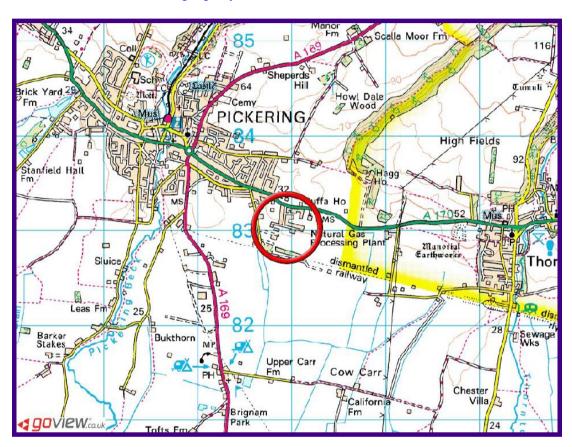

# **LOCATION**

The property is situated with direct frontage to the A170 Thornton Road at the entrance to the Thornton Road Industrial Estate on the outskirts of Pickering.

Thornton Road Industrial Estate is Pickering's most established and largest industrial area, comprising a range of uses including industrial, office, car showroom, trade warehouse and leisure.

Pickering is a traditional market town where agriculture remains an important employment sector. A number of other industries have become established in the town including tourism, product development, engineering and bioscience. The industrial estate is testament to this fact as it accommodates a wide range of employment types.