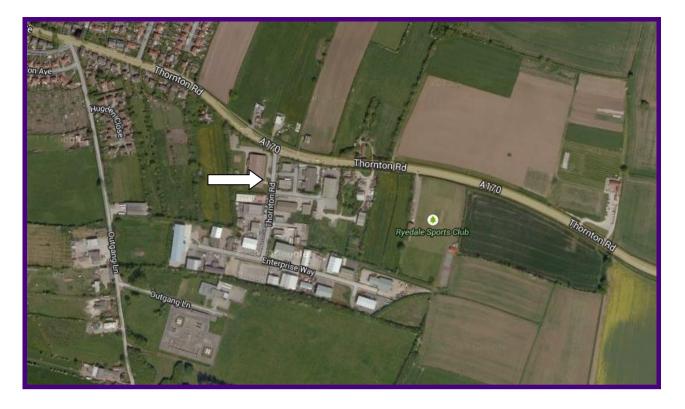

# **LOCATION**

The property is situated with direct frontage to the A170 Thornton Road at the entrance to the Thornton Road Industrial Estate on the outskirts of Pickering.

Thornton Road Industrial Estate is Pickering's most established and largest industrial area, comprising a range of uses including industrial, office, car showroom, trade warehouse and leisure.

 $\mathbf{M}$ 

Approximate boundary only