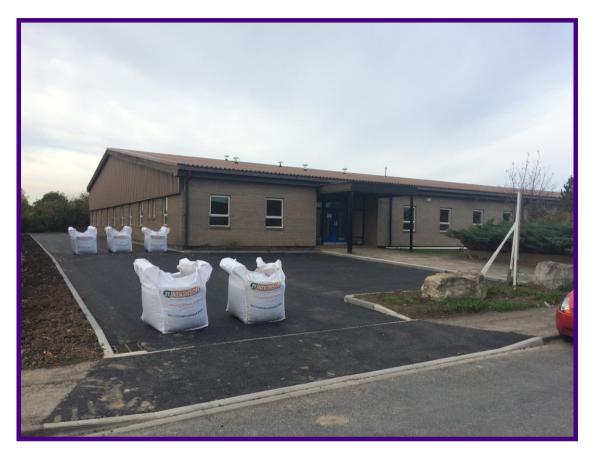

# **LOCATION**

The property is situated with direct frontage to the A170 Thornton Road at the entrance to the Thornton Road Industrial Estate on the outskirts of Pickering.

Thornton Road Industrial Estate is Pickering's most established and largest industrial area, comprising a range of uses including industrial, office, car showroom, trade warehouse and leisure.

## DESCRIPTION

The property comprises the office section of a larger industrial facility.

The offices are situated to the front of the property with a separate entrance.

Internally it is laid out to provide a reception entrance area which leads to 3 good sized office rooms one of which includes a kitchen facility. Furthermore one of the offices has a partitioned private managers room.