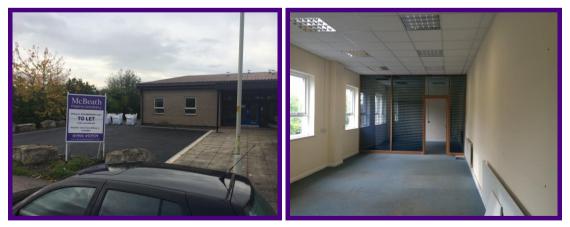

## DESCRIPTION

The property comprises the office section of a larger industrial facility.

The offices are situated to the front of the property with a separate entrance.

Internally it is laid out to provide a reception entrance area which leads to 3 good sized office rooms one of which includes a kitchen facility. Furthermore one of the offices has a partitioned private managers room.

There is also a W.C.