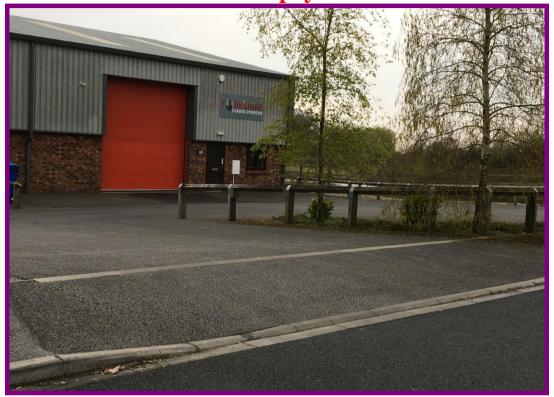

### DESCRIPTION

The property is an end terraced unit of steel portal framed construction, clad with cavity brick and double skin metal insulated metal decking elevations with evenpitched double skin insulated metal decking clad roof.

The unit has concrete floors and is provided with works/storage, office, W.Cs. and tea point at ground floor level and mezzanine storage at first floor level.

There is a sectional loading door and high-bay sodium lighting to the main work area. The works space is heated by way of an oil fired warm air blower.

The unit has a large private tarmacadam loading and parking area to the front.

The property is currently in use as an exclusive sports car maintenance depot.