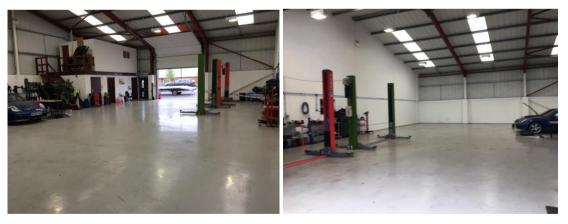

The unit has concrete floors and is provided with works/storage, office, W.Cs. and tea point at ground floor level and mezzanine storage at first floor level.

There is a sectional loading door and high-bay sodium lighting to the main work area. The works space is heated by way of an oil fired warm air blower.

## FITMENTS

The purchaser will benefit from the excellent range of motor maintenance equipment that are included in the price including car lifts, tyre changing, wheel balance, all air tools plus fitments, oil catch tanks and all office equipment and furniture.