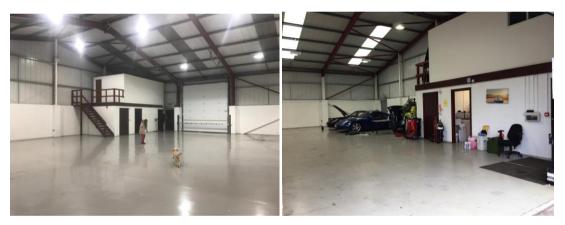

The unit has concrete floors and is provided with works/storage, office, W.Cs. and tea point at ground floor level and mezzanine storage at first floor level.

There is a sectional loading door and high-bay sodium lighting to the main work area. The works space is heated by way of an oil fired warm air blower.

The unit has a large private tarmacadam loading and parking area to the front.

The property is currently in use as an exclusive sports car maintenance depot.

## FITMENTS

The purchaser will benefit from the excellent range of motor maintenance equipment that are included in the price including car lifts, tyre changing, wheel balance, all air tools plus fitments, oil catch tanks and all office equipment and furniture.