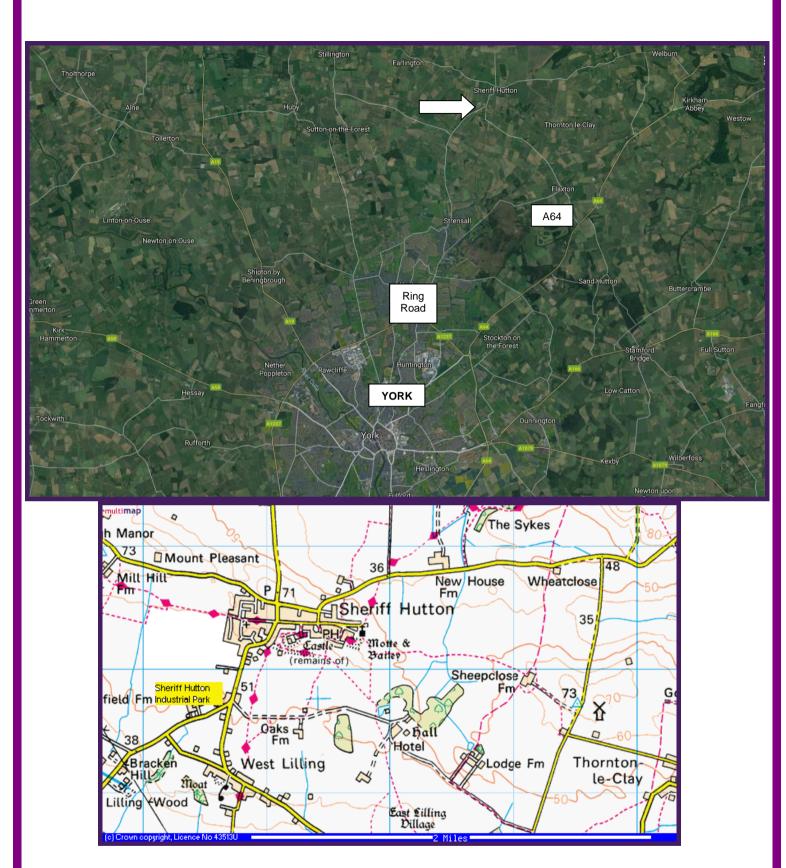

### **LOCATION**

This unit forms part of the highly successful Sheriff Hutton Industrial Park, situated approximately 4 miles north of the North York Ring Road, between the villages of Sheriff Hutton and Strensall,

The Industrial Park has become established as a very popular location for a wide range of businesses, including Woodhouse Barry Construction, The Monster Group, Sheriff Furniture, The WHL Group, Alstoe Limited and many others.