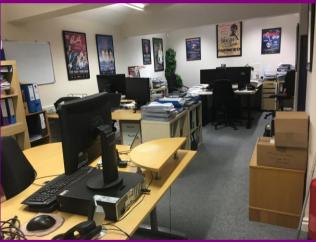

The property has an interesting quirky layout with reception, break out area, fitted kitchen and WCs, 2 office areas, meeting room and store room.

There is heating provided by panel radiators.

Externally there is a large car park providing plentiful car parking.

# **FLOOR AREAS**

The available unit comprises a total net working floor area of approx.

138.57 sq m (1,491 sq ft)

We can offer smaller furnished sections that can accommodate up to 6 or 9 people.