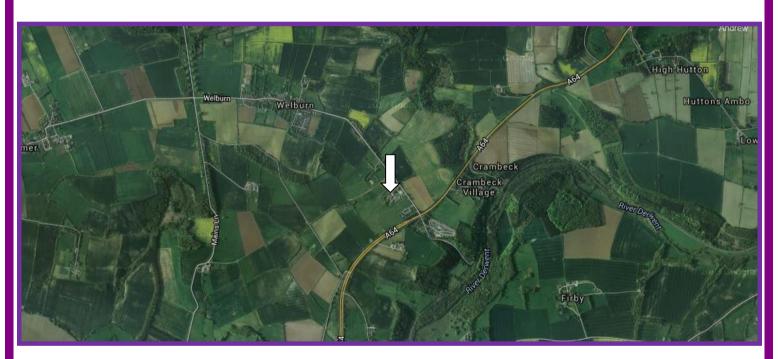

#### **LOCATION**

This unit forms part of the highly successful Welburn Business Park, situated with almost immediate access on to the A64 between York and Malton. The A64 provides direct links to Scarborough, Leeds and the A1(M). The Yorkshire Coastliner Bus service provides excellent public transport links between Leeds and the Yorkshire Coast, the towns and cities in between.

Malton and York have superb rail connections. London is within 2½ hours travel.