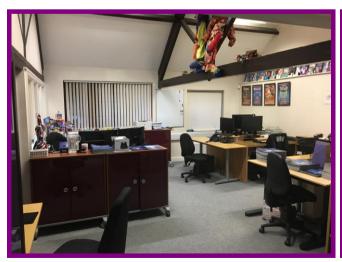

The property has an interesting quirky layout with reception, break out area, fitted kitchen and WCs, 2 office areas, meeting room and store room.

There is heating provided by panel radiators.

Externally there is a large car park providing plentiful car parking.

# **FLOOR AREAS**

The available unit comprises a total net working floor area of approx.

138.57 sq m (1,491 sq ft)

We can offer smaller furnished sections that can accommodate up to 6 or 9 people.