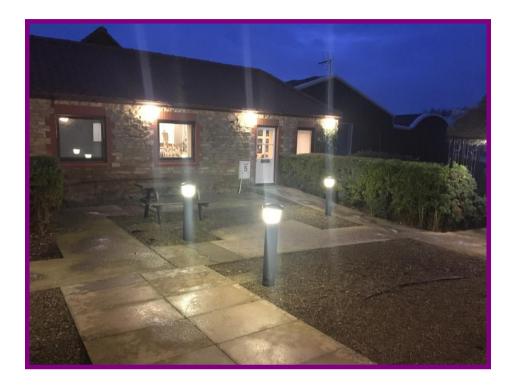

#### DESCRIPTION

The unit is of traditional stone construction with brick dressings and is built over a single storey. It is set within an attractive and characterful rural business complex, yet only a very short distance from the A64 and is close to the village of Welburn which has a popular pub/restaurant and café.

The property has an interesting quirky layout with reception, break out area, fitted kitchen and WCs, 2 office areas, meeting room and store room.

There is heating provided by panel radiators.

Externally there is a large car park providing plentiful car parking.