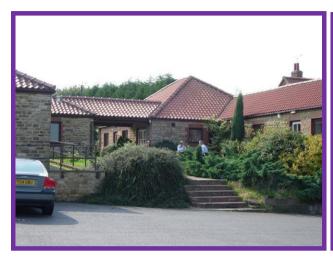

#### **LOCATION**

This unit forms part of the highly successful Welburn Business Park, situated with almost immediate access on to the A64 between York and Malton. The A64 provides direct links to Scarborough, Leeds and the A1(M). The Yorkshire Coastliner Bus service provides excellent public transport links between Leeds and the Yorkshire Coast, the towns and cities in between.

#### DESCRIPTION

The unit is of traditional stone construction with brick dressings and is built over a single storey. It is set within an attractive and characterful rural business complex, yet only a very short distance from the A64 and is close to the village of Welburn which has a popular pub/restaurant and café.