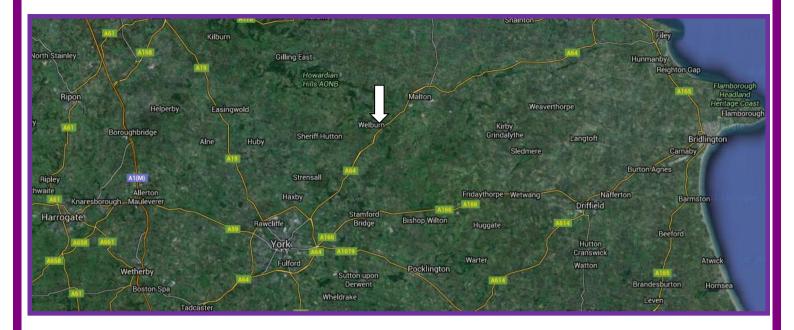

#### **LOCATION**

This unit forms part of the highly successful Welburn Business Park, situated with almost immediate access on to the A64 between York and Malton. The A64 provides direct links to Scarborough, Leeds and the A1(M). The Yorkshire Coastliner Bus service provides excellent public transport links between Leeds and the Yorkshire Coast, the towns and cities in between.

Malton and York have superb rail connections. London is within 2½ hours travel.