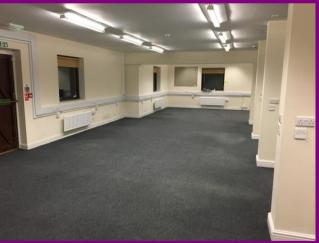

## DESCRIPTION

The unit is of traditional stone construction with brick dressings and is built over a single storey. It is set within an attractive and characterful rural business complex, yet only a very short distance from the A64 and is close to the village of Welburn which has a popular pub/restaurant and café. The property is laid out to provide an open plan office area with a managers office or meeting room, fitted kitchen and WC.

## **FLOOR AREAS**

The available unit comprises approx.

154 sq m (1,652 sq ft)