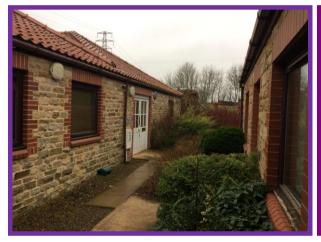

## DESCRIPTION

The unit is of traditional stone construction with brick dressings and is built over a single storey. It is set within an attractive and characterful rural business complex, yet only a very short distance from the A64 and is close to the village of Welburn which has a popular pub/restaurant and café. The property is laid out to provide an open plan office area with a managers office or meeting room, fitted kitchen and WC.