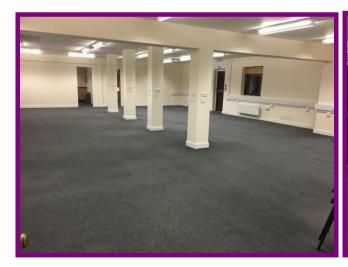

## DESCRIPTION

The unit is of traditional stone construction with brick dressings and is built over a single storey. It is set within an attractive and characterful rural business complex, yet only a very short distance from the A64 and is close to the village of Welburn which has a popular pub/restaurant and café. The property is laid out to provide an open plan office area with a managers office or meeting room, fitted kitchen and WC.

## **FLOOR AREAS**

The available unit comprises approx.

154 sq m (1,652 sq ft)