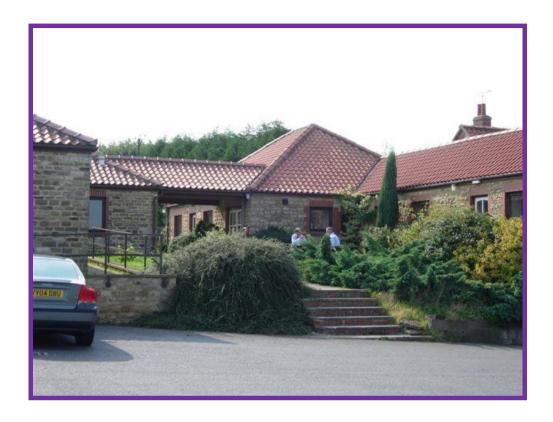

## **LOCATION**

This unit forms part of the highly successful Welburn Business Park, situated with almost immediate access on to the A64 between York and Malton. The A64 provides direct links to Scarborough, Leeds and the A1(M). The Yorkshire Coastliner Bus service provides excellent public transport links between Leeds and the Yorkshire Coast, the towns and cities in between.

## DESCRIPTION

The unit is of traditional stone construction with brick dressings and is built over a single storey. It is set within an attractive and characterful rural business complex, yet only a very short distance from the A64 and is close to the village of Welburn which has a popular pub/restaurant and café. The property is laid out to provide an open plan office area with a managers office or meeting room, fitted kitchen and WC.

There is heating provided by panel radiators.

Externally there is a large car park providing plentiful car parking.