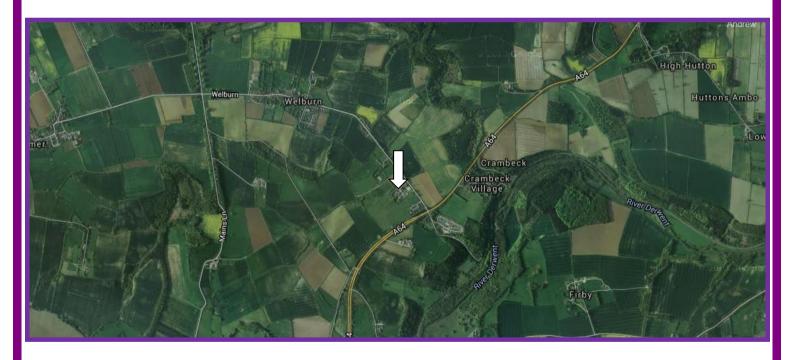

## **LOCATION**

This unit forms part of the highly successful Welburn Business Park, situated with almost immediate access on to the A64 between York and Malton. The A64 provides direct links to Scarborough, Leeds and the A1(M). The Yorkshire Coastliner Bus service provides excellent public transport links between Leeds and the Yorkshire Coast, the towns and cities in between.

Malton and York have superb rail connections enabling London to be reached in less than 2½ hours