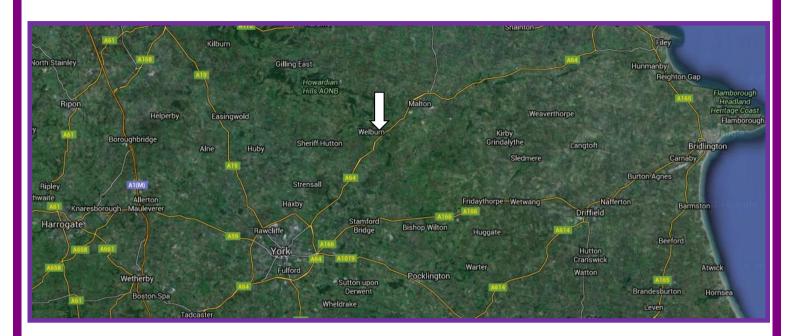

## **LOCATION**

This unit forms part of the highly successful Welburn Business Park, situated with almost immediate access on to the A64 between York and Malton. The A64 provides direct links to Scarborough, Leeds and the A1(M). The Yorkshire Coastliner Bus service provides excellent public transport links between Leeds and the Yorkshire Coast, the towns and cities in between.

Malton and York have superb rail connections enabling London to be reached in less than 2½ hours