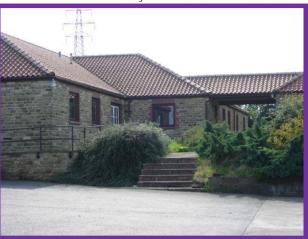

## DESCRIPTION

The unit is of traditional stone construction with brick dressings and is built over a single storey. It is set within an attractive and characterful rural business complex, yet only a very short distance from the A64 and is close to the village of Welburn which has a popular pub/restaurant and café. The property is laid out to provide an open plan office area with a managers office or meeting room, fitted kitchen and WC.

There is heating provided by panel radiators.

Externally there is a large car park providing plentiful car parking.