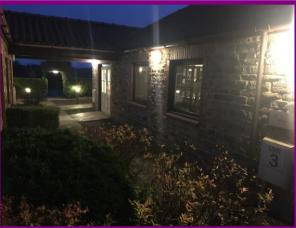

## DESCRIPTION

The unit is of traditional stone construction with brick dressings and is built over a single storey. It is set within an attractive and characterful rural business complex, yet only a very short distance from the A64 and is close to the village of Welburn which has a popular pub/restaurant and café. The property is laid out to provide an open plan office area with a managers office or meeting room, fitted kitchen and WC.

There is heating provided by panel radiators.

Externally there is a large car park providing plentiful car parking.