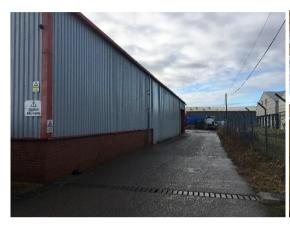

The property is fitted with CCTV.

Externally there is a front parking and loading yard, and a side access lane leads to a large rear yard.