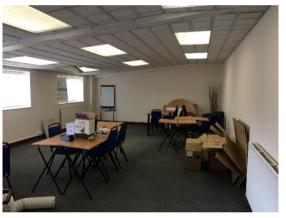

#### **Description**

The property comprises a self contained site developed with a detached unit of steel portal framed construction clad with cavity brick and insulated sheet elevations and insulated sheet pitched roof. Internally the property provides good quality 2 storey, reception and works offices with WCs and kitchen facility. The offices are gas centrally heated, have suspended ceilings with integral lighting, and have double glazed windows.

#### **Floor Areas**

The property has the following approximate floor areas which are based on gross internal measurements;

Ground floor offices 94.27 sq m (1014 sq ft) (excludes the WCs and kitchen)

First floor offices 130.11 sq m (1400 sq ft)
Front works area 282.24 sq m (3037 sq ft)
Rear works area 336.62 sq m (3622 sq ft) **Total** 843.22 sq m (9,073 sq ft)