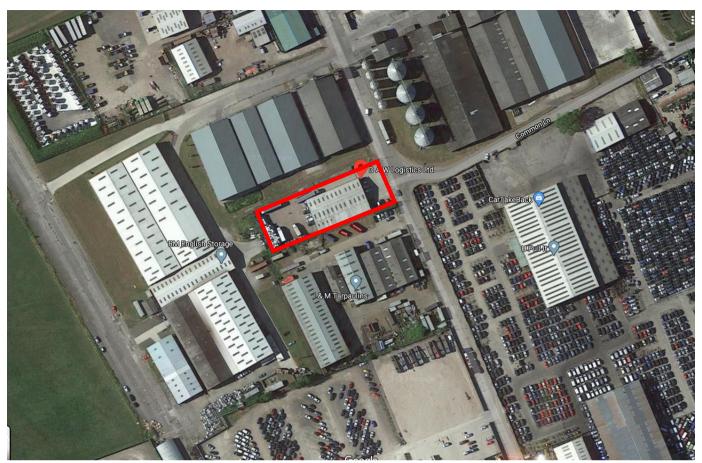

#### **Location**

The property is located approximately 8 miles east of the city of York with good access to the A166 and A64. The market towns of Pocklington and Malton can be reached within 15 minutes. The property is situated on Full Sutton Industrial Estate a well established location for business occupiers.

Approximate boundary only – not to be relied on