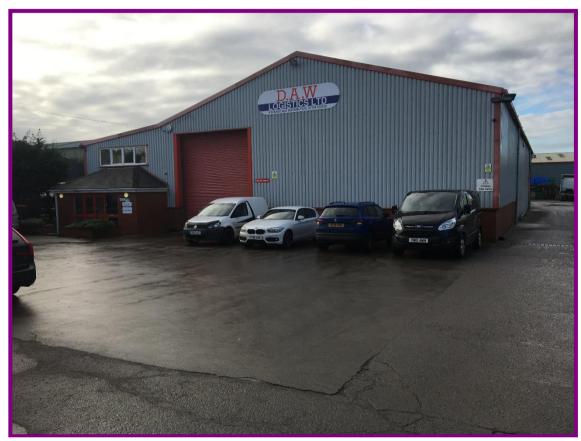

# Industrial Property Full Sutton Industrial Estate, York YO41 1HS

#### **Location**

The property is located approximately 8 miles east of the city of York with good access to the A166 and A64. The market towns of Pocklington and Malton can be reached within 15 minutes. The property is situated on Full Sutton Industrial Estate a well established location for business occupiers.

#### **Description**

The property comprises a self contained site developed with a detached unit of steel portal framed construction clad with cavity brick and insulated sheet elevations and insulated sheet pitched roof. Internally the property provides good quality 2 storey, reception and works offices with WCs and kitchen facility. The offices are gas centrally heated, have suspended ceilings with integral lighting, and have double glazed windows.