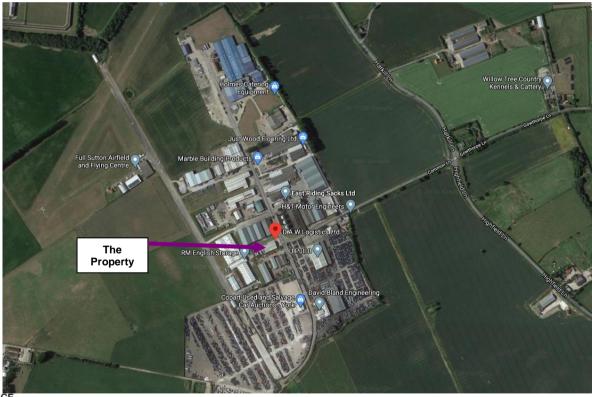

#### **Location**

The property is located approximately 8 miles east of the city of York with good access to the A166 and A64. The market towns of Pocklington and Malton can be reached within 15 minutes. The property is situated on Full Sutton Industrial Estate a well established location for business occupiers.

Approximate boundary only – not to be relied on