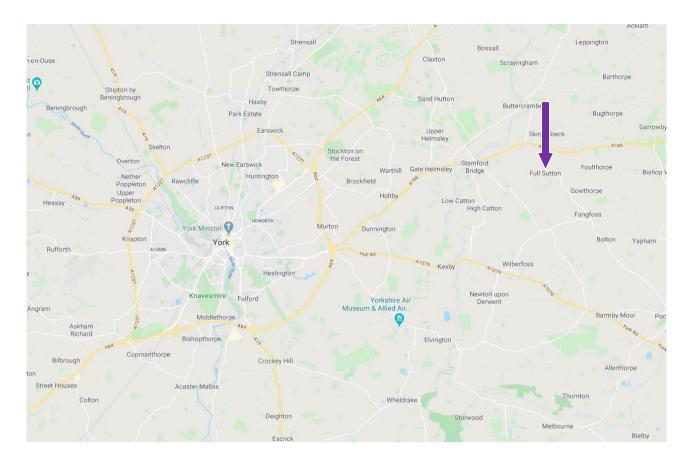

#### **Location**

The property is located approximately 8 miles east of the city of York with good access to the A166 and A64. The market towns of Pocklington and Malton can be reached within 15 minutes. The property is situated on Full Sutton Industrial Estate a well established location for business occupiers.