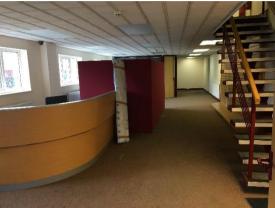

#### **Description**

The property comprises a self contained site developed with a detached unit of steel portal framed construction clad with cavity brick and insulated sheet elevations and insulated sheet pitched roof. Internally the property provides good quality 2 storey, reception and works offices with WCs and kitchen facility. The offices are gas centrally heated, have suspended ceilings with integral lighting, and have double glazed windows.