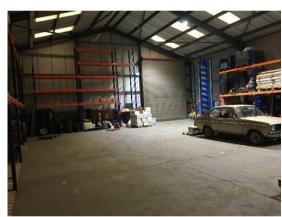

There are 2 main interconnecting workshop/warehouse areas to the front and rear respectively which each have an electrically operated roller shutter loading door. The floors are of concrete slab and there is high bay lighting. There is a separate works WC and sink unit.