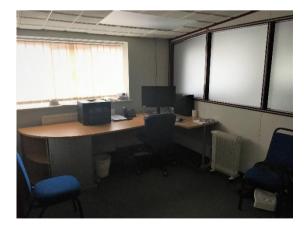

#### **Description**

The property comprises a self contained site developed with a detached unit of steel portal framed construction clad with cavity brick and insulated sheet elevations and insulated sheet pitched roof. Internally the property provides good quality 2 storey, reception and works offices with WCs and kitchen facility. The offices are gas centrally heated, have suspended ceilings with integral lighting, and have double glazed windows.

#### **Floor Areas**

The property has the following approximate floor areas which are based on gross internal measurements;

Ground floor offices 94.27 sq m (1014 sq ft) (excludes the WCs and kitchen)

First floor offices 130.11 sq m (1400 sq ft)
Front works area 282.24 sq m (3037 sq ft)
Rear works area 336.62 sq m (3622 sq ft) **Total** 843.22 sq m (9,073 sq ft)