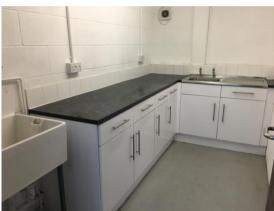

The unit has concrete floors and is provided with works/storage, office, W.Cs. and tea point at ground floor level and mezzanine storage at first floor level.

There is a sectional loading door and high-bay sodium lighting to the main work area. The workspace is heated by way of an oil fired warm air blower.