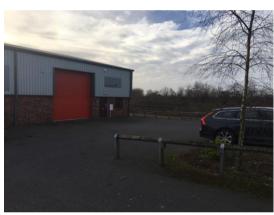

#### DESCRIPTION

The property is an end terraced unit of steel portal framed construction, clad with cavity brick and double skin metal insulated metal decking elevations with even-pitched double skin insulated metal decking clad roof.

The unit has concrete floors and is provided with works/storage, office, W.Cs. and tea point at ground floor level and mezzanine storage at first floor level.

There is a sectional loading door and high-bay sodium lighting to the main work area. The workspace is heated by way of an oil fired warm air blower.

The unit has a large private tarmacadam loading and parking area to the front.