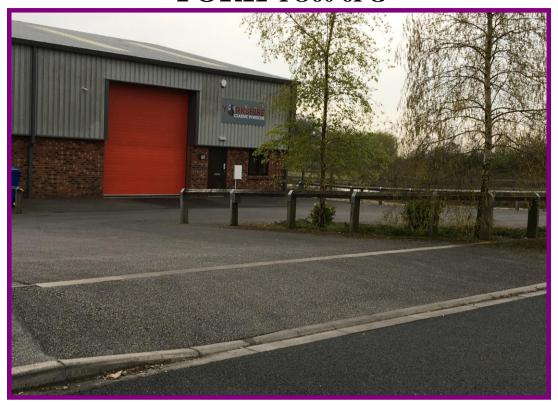

#### DESCRIPTION

The property is an end terraced unit of steel portal framed construction, clad with cavity brick and double skin metal insulated metal decking elevations with even-pitched double skin insulated metal decking clad roof.

The unit has concrete floors and is provided with works/storage, office, W.Cs. and tea point at ground floor level and mezzanine storage at first floor level.

There is a sectional loading door and high-bay sodium lighting to the main work area. The workspace is heated by way of an oil fired warm air blower.

The unit has a large private tarmacadam loading and parking area to the front.