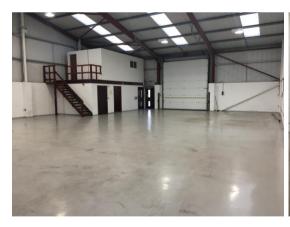

#### DESCRIPTION

The property is an end terraced unit of steel portal framed construction, clad with cavity brick and double skin metal insulated metal decking elevations with even-pitched double skin insulated metal decking clad roof.

The unit has concrete floors and is provided with works/storage, office, W.Cs. and tea point at ground floor level and mezzanine storage at first floor level.

There is a sectional loading door and high-bay sodium lighting to the main work area. The workspace is heated by way of an oil fired warm air blower.

### FLOOR AREAS (approx. to GIA)

Ground Floor 281.66 sq m (3,030 sq ft) and

Mezzanine 18.90 sq m (203 sq ft) approx.