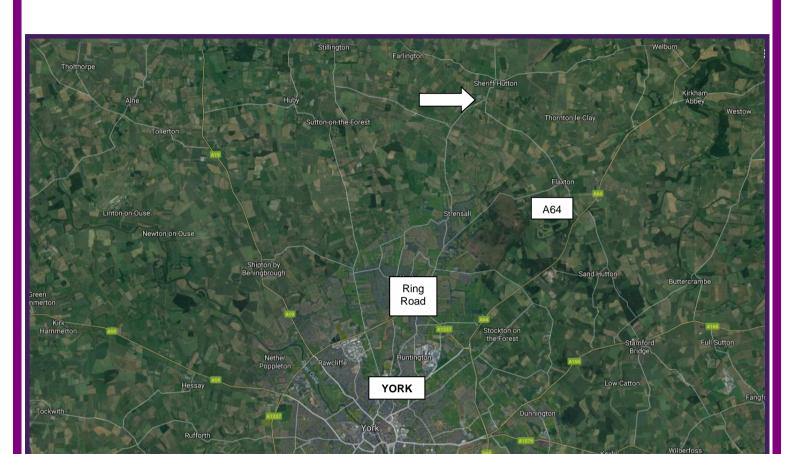

#### **LOCATION**

This unit forms part of the highly successful Sheriff Hutton Industrial Park, situated approximately 4 miles north of the North York Ring Road, between the villages of Sheriff Hutton and Strensall,

The Industrial Park has become established as a very popular location for a wide range of businesses, including Woodhouse Barry Construction, The Monster Group, Sheriff Furniture, The WHL Group, Alstoe Limited and many others.