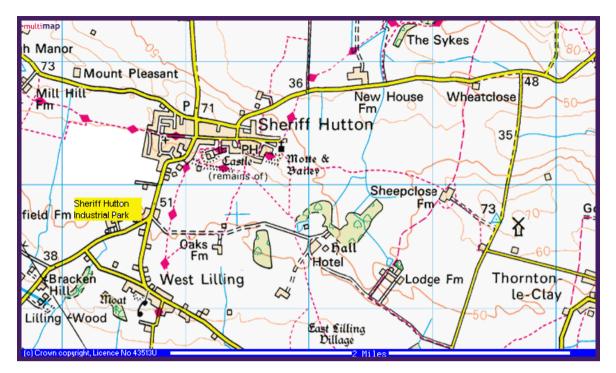

#### **LOCATION**

This unit forms part of the highly successful Sheriff Hutton Industrial Park, situated approximately 4 miles north of the North York Ring Road, between the villages of Sheriff Hutton and Strensall,

The Industrial Park has become established as a very popular location for a wide range of businesses, including Woodhouse Barry Construction, The Monster Group, Sheriff Furniture, The WHL Group, Alstoe Limited and many others.