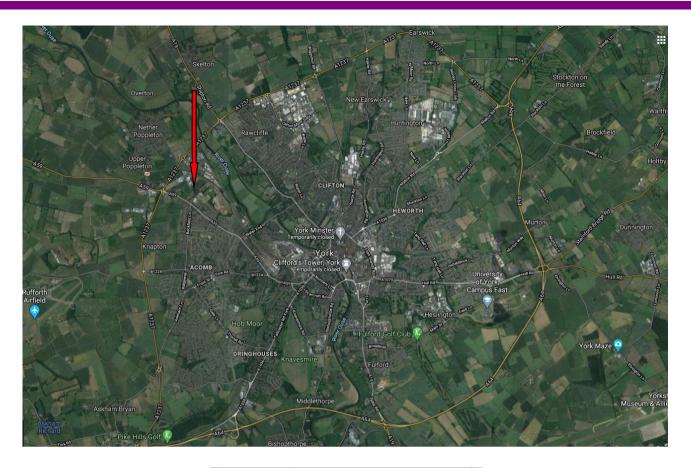

#### **LOCATION**

The property is situated just off the City's outer ring road (A1237) on Millfield Lane between the A19 and A59 junctions. Millfield is adjacent to York Business Park and the area is one Yorks major out of town business locations.

York is a sought after city for residents and businesses alike and boasts a high quality of life and low levels of unemployment. It has a vibrant business sector and a wide range of amenities. Within walking distance of the property there are mini-markets, café, restaurants, hotel and leisure centre. A bus service runs nearby and Poppleton park and ride and the train station are close by.