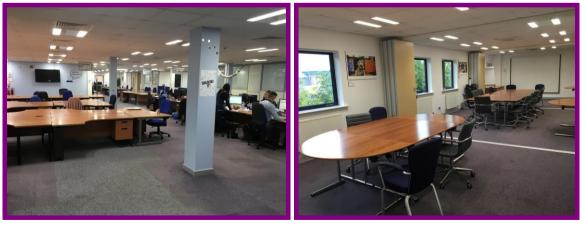

The first floor is laid out to provide an open plan office facility with partitioned meeting rooms and managers office. This floor has recently been redecorated.

There are a range of internal office features including central heating, air conditioning and standard office fitments such as suspended ceilings with integral lighting and under floor trunking.

Both floors are accessed from an airy and light reception atrium area. Currently there are shared kitchen/canteen, shower and WC facilities. The owner is prepared to install separate facilities in this regard subject to terms.