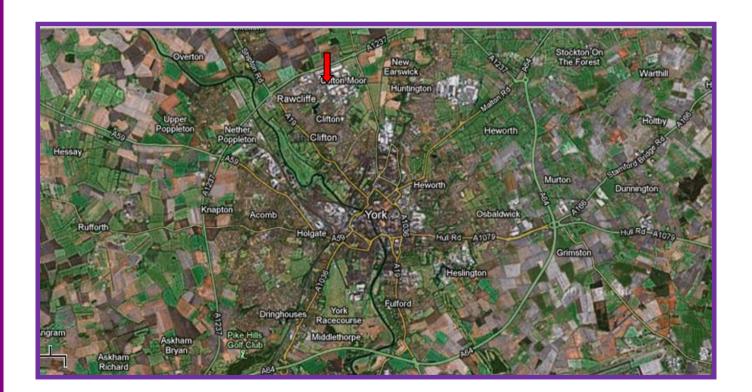

#### **LOCATION**

The property occupies a spacious shared site set back from Amy Johnson Way, Clifton Moor, York approximately 3 miles north of the city centre.

Clifton Moor is an extensive area comprising a bustling mix of commercial, retail, residential and leisure uses. The area is served by a number of roads that link to the city centre and other areas of the City and lies adjacent to the A1237 North York Ring Road which provides connections to the regional road and motorway network.

The main shopping and leisure facilities of Clifton Moor are within easy walking distance. The area benefits from good public transport connections and a wide range of good local amenities with the extensive retail, leisure and service amenities of York City Centre, Monks Cross and the wider York area being readily accessible.