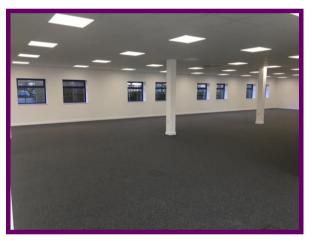

#### **DESCRIPTION**

The subject property comprises a purpose built 2 storey office building (plus attic storage). The building is of cavity brick construction with a hipped even pitched composite pantiled roof.

The property is accessed from a separate ground floor entrance. Internally the ground floor comprises an open plan office finished to a high quality, including raised floors, suspended ceiling with integral lighting, air conditioning and double glazed windows.

The first floor is laid out to provide an open plan office facility with partitioned meeting rooms and managers office. This floor has recently been redecorated.

There are a range of internal office features including central heating, air conditioning and standard office fitments such as suspended ceilings with integral lighting and under floor trunking.

Both floors are accessed from an airy and light reception atrium area. Currently there are shared kitchen/canteen, shower and WC facilities. The owner is prepared to install separate facilities in this regard subject to terms.