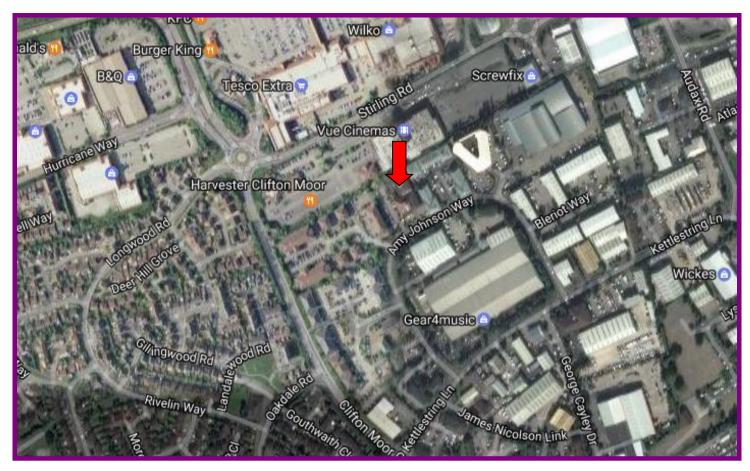

#### **LOCATION**

The property occupies a spacious shared site set back from Amy Johnson Way, Clifton Moor, York approximately 3 miles north of the city centre.

Clifton Moor is an extensive area comprising a bustling mix of commercial, retail, residential and leisure uses. The area is served by a number of roads that link to the city centre and other areas of the City and lies adjacent to the A1237 North York Ring Road which provides connections to the regional road and motorway network.

The main shopping and leisure facilities of Clifton Moor are within easy walking distance. The area benefits from good public transport connections and a wide range of good local amenities with the extensive retail, leisure and service amenities of York City Centre, Monks Cross and the wider York area being readily accessible.