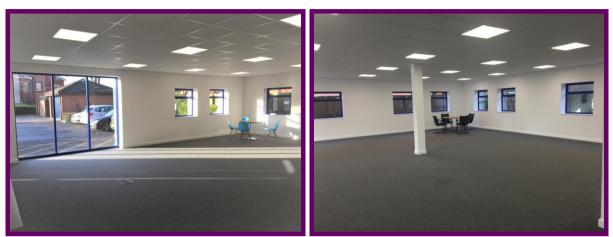

The property is accessed from a separate ground floor entrance. Internally the ground floor comprises an open plan office finished to a high quality, including raised floors, suspended ceiling with integral lighting, air conditioning and double glazed windows.

The first floor is laid out to provide an open plan office facility with partitioned meeting rooms and managers office. This floor has recently been redecorated.

There are a range of internal office features including central heating, air conditioning and standard office fitments such as suspended ceilings with integral lighting and under floor trunking.

Both floors are accessed from an airy and light reception atrium area. Currently there are shared kitchen/canteen, shower and WC facilities. The owner is prepared to install separate facilities in this regard subject to terms.

### EXTERNALLY

The property benefits from private designated car parking