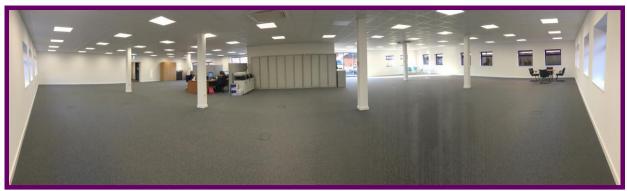

The property is accessed from a separate ground floor entrance. Internally the ground floor comprises an open plan office finished to a high quality, including raised floors, suspended ceiling with integral lighting, air conditioning and double glazed windows.

The first floor is laid out to provide an open plan office facility with partitioned meeting rooms and managers office. This floor has recently been redecorated.

There are a range of internal office features including central heating, air conditioning and standard office fitments such as suspended ceilings with integral lighting and under floor trunking.

Both floors are accessed from an airy and light reception atrium area. Currently there are shared kitchen/canteen, shower and WC facilities. The owner is prepared to install separate facilities in this regard subject to terms.