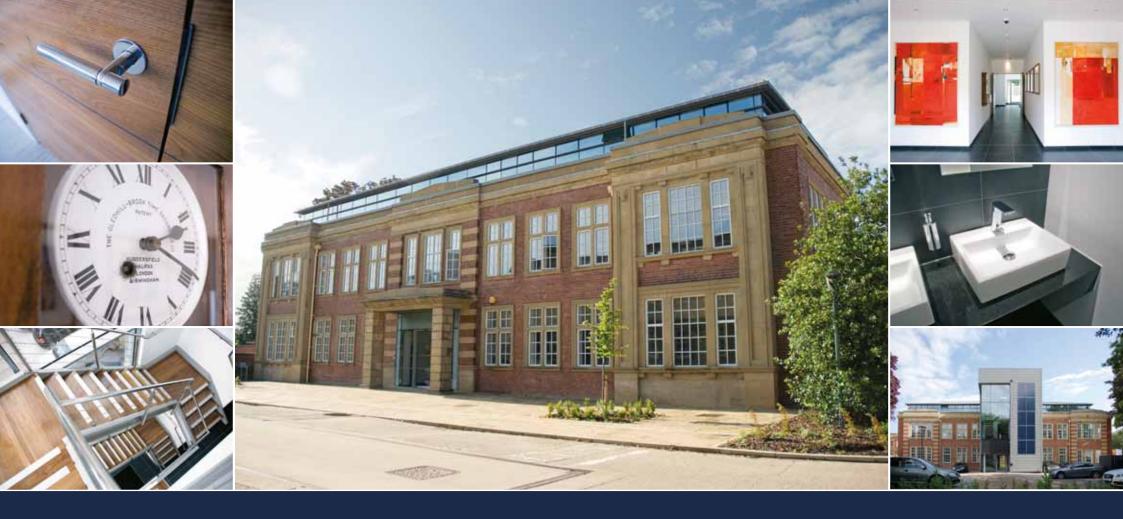

### Description

The building has recently been totally refurbished to a very high specification yet maintaining the building's character and providing modern office space. As part of the refurbishment a new circulation core has been constructed to the rear of this listed building and a new lightweight structure developed on the second floor. The emphasis on the refurbishment has been to incorporate energy generating methods and the use of sustainable materials. The design measures have incorporated items such as air source heat pumps, photovoltaic panel technology and solar thermal panels resulting in substantial energy saving costs.

Internally the common parts have been fitted out using very high quality materials and fixtures and fitting such as Villeroy & Boch to the WCs and shower room. Art work has been commissioned by the developer to the ground floor entrance area as well as items that reflect the building's former use such as an antique clocking in/out clock.

## Specification

- Feature Entrance Hall/Common Parts
- Male, Female and Disabled WC Facilities
- Shower Room
- Comfort Cooling
- Security Alarm to Each Office Suite
- Electronic access system to Building including intercom facility
- Kitchen facilities to each Office
- Dedicated Car Parking Spaces
- Perimeter Trunking
- Monitored CCTV
- PIR lighting