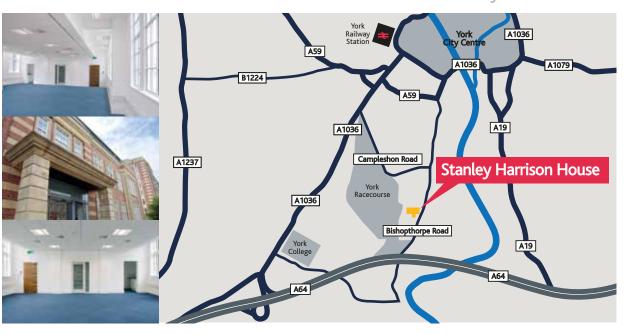

#### Location

Stanley Harrison House is located to the west side of Bishopthorpe Road approximately 1 mile south of York City Centre. The property is located on the left of the main entrance of the former Terry's chocolate factory and was formerly known as The Time Office. Stanley Harrison House is easily accessible to the A64 which in turn connects to the A1(M) and national motorway networks.

#### Accommodation

The available accommodation is located on the ground floor of the property. We have measured the property in accordance with the RICS Code of Measuring Practice (6th Edition) and calculate the net internal floor areas to be as follows:-