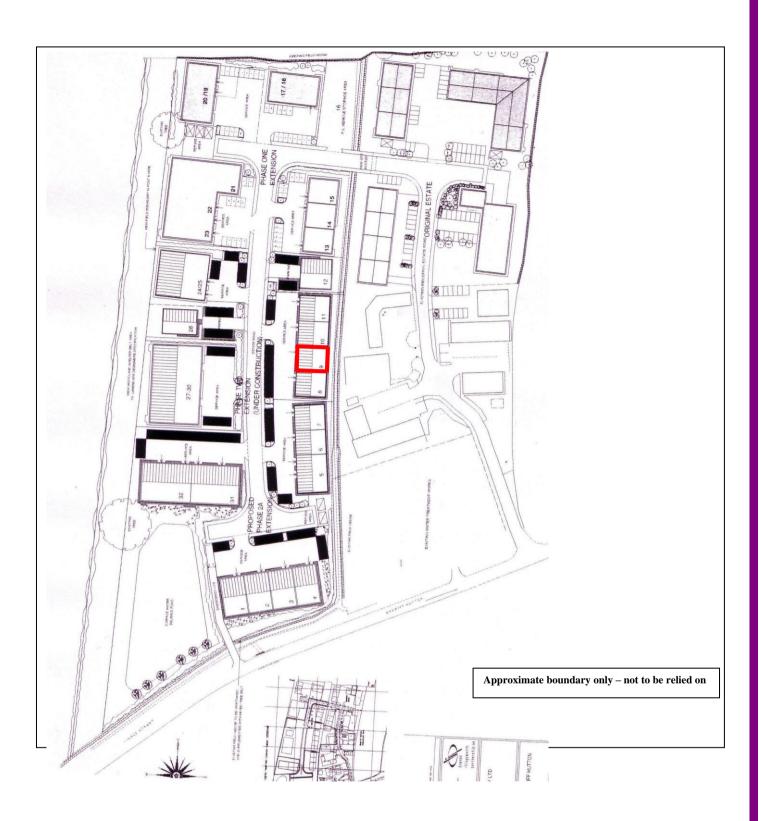

#### LOCATION

This unit forms part of the highly successful Sheriff Hutton Industrial Park, situated approximately 4 miles north of the North York Ring Road, between the villages of Sheriff Hutton and Strensall.

#### FLOOR AREAS (approx. to GIA)

Ground Floor 185.75 sq m (2,000 sq ft)