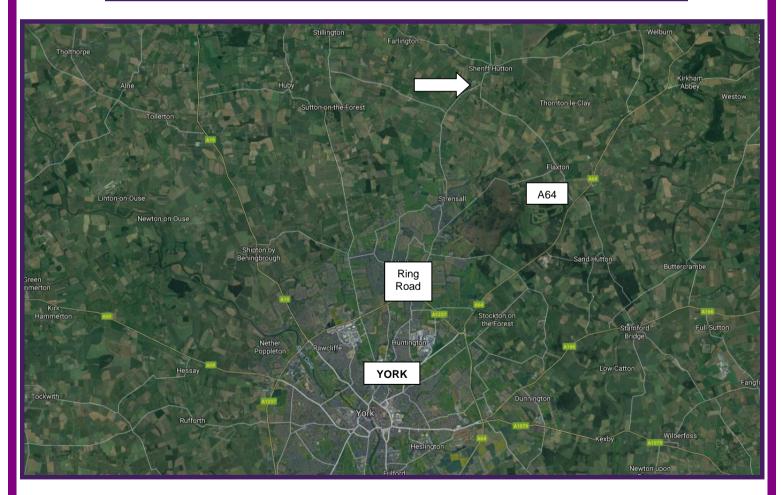

#### LOCATION

This unit forms part of the highly successful Sheriff Hutton Industrial Park, situated approximately 4 miles north of the North York Ring Road, between the villages of Sheriff Hutton and Strensall.

The Industrial Park has become established as a very popular location for a wide range of businesses, including Woodhouse Barry Construction, The Monster Group, Sheriff Furniture, The WHL Group, Alstoe Limited and many others.