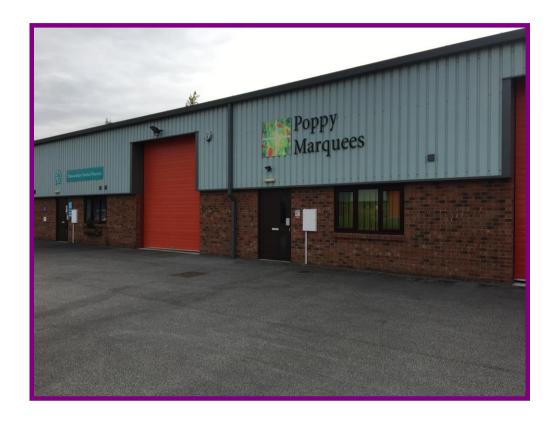

#### DESCRIPTION

The property is of steel portal framed construction, clad with cavity brick and double skin metal insulated metal decking elevations with even-pitched double skin insulated metal decking clad roof.

The unit has concrete flooring and is provided with works/storage, office, W.C. and tea point at ground floor level.

There is a sectional loading door and high-bay sodium lighting to the main work area. The works space is heated by way of a warm air blower.

The unit has a large shared tarmacadam loading and parking area to the front.