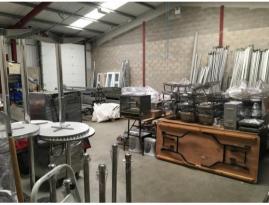

#### DESCRIPTION

The property is of steel portal framed construction, clad with cavity brick and double skin metal insulated metal decking elevations with even-pitched double skin insulated metal decking clad roof.

The unit has concrete flooring and is provided with works/storage, office, W.C. and tea point at ground floor level.

There is a sectional loading door and high-bay sodium lighting to the main work area. The works space is heated by way of a warm air blower.

The unit has a large shared tarmacadam loading and parking area to the front.