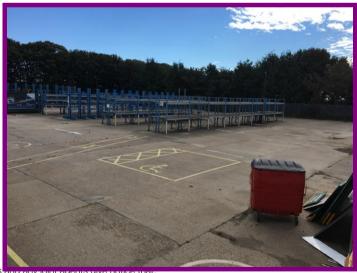

Externally the property benefits from a substantial enclosed yard area.

#### ACCOMMODATION

Gross internal area 501.62 sq m (5,397 sq ft)

Mezzanine store 119.46 sq m (1,285 sq ft)

Total site area 0.5 hectare (1.21 acres)