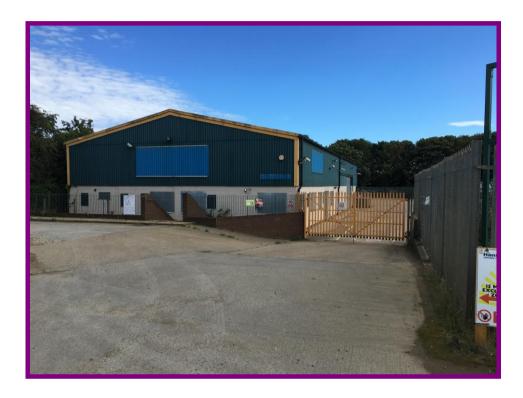

#### DESCRIPTION

The subject property comprises a single storey industrial facility of steel portal frame construction clad with part block part cladding elevations under a pitched roof.

Internally, the property is laid out to provide open plan storage/works areas with ancillary trade counter, office and staff facilities.

Externally the property benefits from a substantial enclosed yard area.