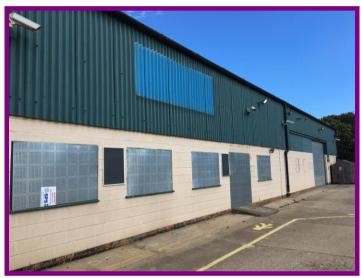

#### DESCRIPTION

The subject property comprises a single storey industrial facility of steel portal frame construction clad with part block part cladding elevations under a pitched roof.

Internally, the property is laid out to provide open plan storage/works areas with ancillary trade counter, office and staff facilities.

Externally the property benefits from a substantial enclosed yard area.

#### ACCOMMODATION

Gross internal area 501.62 sq m (5,397 sq ft)

Mezzanine store 119.46 sq m (1,285 sq ft)

Total site area 0.5 hectare (1.21 acres)