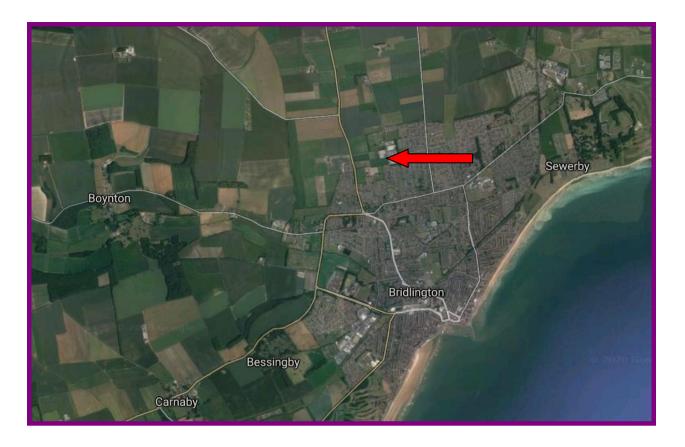

#### LOCATION

The property is situated in a well-established business location within an expanding area of Bridlington less than 1½ miles north of the town centre.

Bridlington is a popular and historic seaside resort on the Yorkshire Coast. It has undergone significant regeneration and has a diverse economy beyond its established tourist industry with a wide range of employers from a number of business sectors.