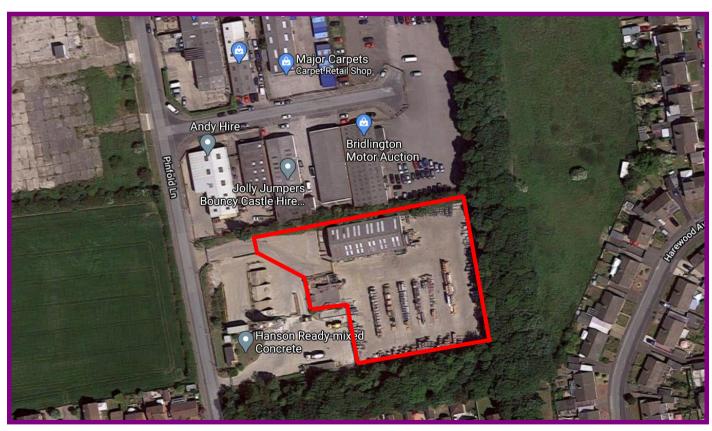

The subject property is situated to the front of the industrial estate on self-contained site which is part of a larger holding. The estate includes a range of employers including a car auction site, tool hire and carpet warehouse.

#### ACCOMMODATION

Gross internal area 501.62 sq m (5,397 sq ft)

Mezzanine store 119.46 sq m (1,285 sq ft)

Total site area 0.5 hectare (1.21 acres)

Estimated boundary for guidance only - not to be relied on