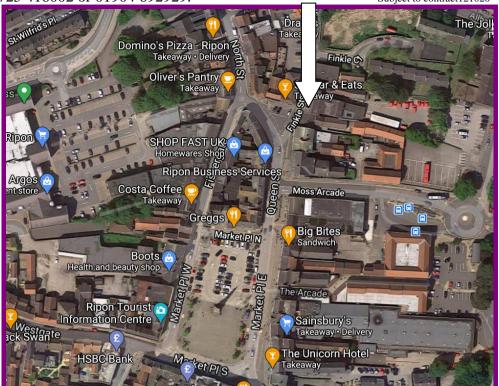

#### LOCATION

The subject property is situated in an accessible position fronting Finkle Street close to Ripons historic Market Place. There is plentiful parking nearby.

Whilst technically a city thanks to its magnificent cathedral, Ripon is an attractive and bustling historic market town with a diverse economy with employers from the tourist, agricultural, service, engineering and public sectors.

The town has very good road links being situated on the A61 with quick access to the A1(M) thereby providing excellent links to the regional road and motorway network.

The subject property is one of a wide range of shops, services and amenities in the town. Ripon has a growing resident population with major new developments being undertaken by national housebuilders, and benefits from a year round visitor/tourist trade. At its closest point Ripon is only a mile from the Yorkshire Dales National Park and a short drive from the North York Moors National Park. With combined annual visitor days of over 10 million the town is ideally placed to benefit from its strategic location.