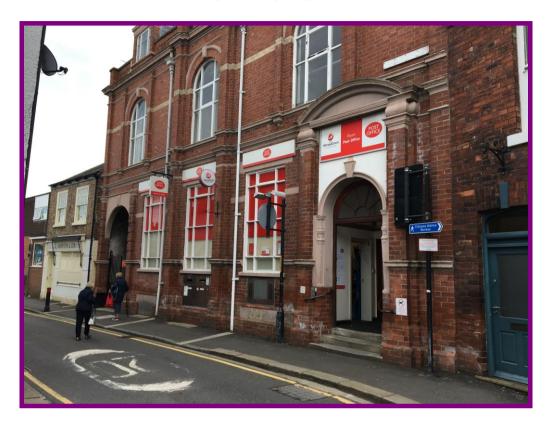

#### LOCATION

The subject property is situated in an accessible position fronting Finkle Street close to Ripons historic Market Place. There is plentiful parking nearby.

Whilst technically a city thanks to its magnificent cathedral, Ripon is an attractive and bustling historic market town with a diverse economy with employers from the tourist, agricultural, service, engineering and public sectors.

#### DESCRIPTION

The subject property is situated with immediate frontage to Finkle Street close to the historic Market Place, and comprises the ground floor of a period building of traditional brick construction with stone dressings.

Internally the property is laid out to provide a recessed entrance leading to a sales area, store room, WC and kitchenette.