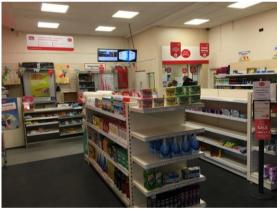

Internally the property is laid out to provide a recessed entrance leading to a sales area, store room, WC and kitchenette.

## FLOOR AREAS (approximate NIA)

Sales 65.08 sq m (700 sq ft) Stores 19.96 sq m (215 sq ft) Kitchen 7.70 sq m (83 sq ft)