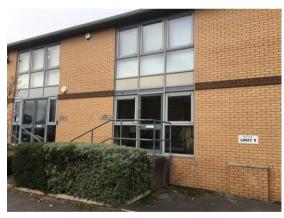

#### DESCRIPTION

The subject property comprises a ground floor office unit which is part of a contemporary two storey development of 9 office units with deck style access. The unit has fibre broadband (BT leased line), electric heating, carpeting, kitchenette with breakfast bar. WC and is ready for immediate occupation. The property has 2 separate entrances at either end.

The development benefits from a passenger lift. There is on-site parking with 2 spaces allocated to each unit. Additional parking is provided on street. Westfield House is situated within a fenced and gated site and is home to a number of established businesses.