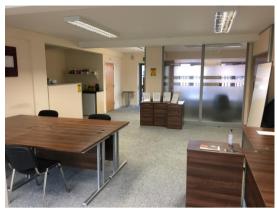

#### DESCRIPTION

The subject property comprises a ground floor office unit which is part of a contemporary two storey development of 9 office units with deck style access. The unit has fibre broadband (BT leased line), electric heating, carpeting, kitchenette with breakfast bar. WC and is ready for immediate occupation. The property has 2 separate entrances at either end.