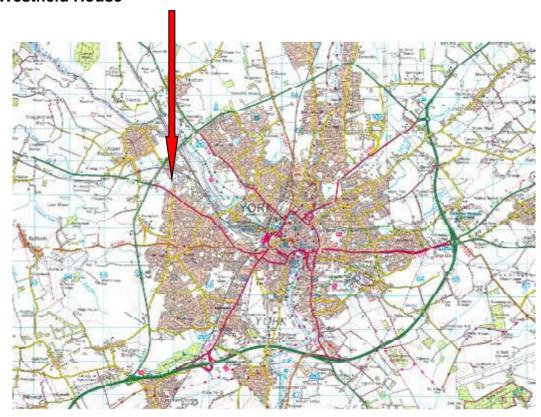

#### **LOCATION**

The property is situated just off the City's outer ring road (A1237) on Millfield Lane between the A19 and A59 junctions. Millfield is adjacent to York Business Park and the area is one Yorks major out of town business locations.

York is a sought after city for residents and businesses alike and boasts a high quality of life and low levels of unemployment. It has a vibrant business sector and a wide range of amenities. Within walking distance of the property there is a Co-op store, café, restaurants, hotel and leisure centre. A bus service runs nearby and Poppleton park and ride and the train station are within easy reach.