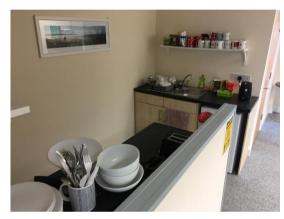

#### DESCRIPTION

The subject property comprises a ground floor office unit which is part of a contemporary two storey development of 9 office units with deck style access. The unit has fibre broadband (BT leased line), electric heating, carpeting, kitchenette with breakfast bar. WC and is ready for immediate occupation. The property has 2 separate entrances at either end.