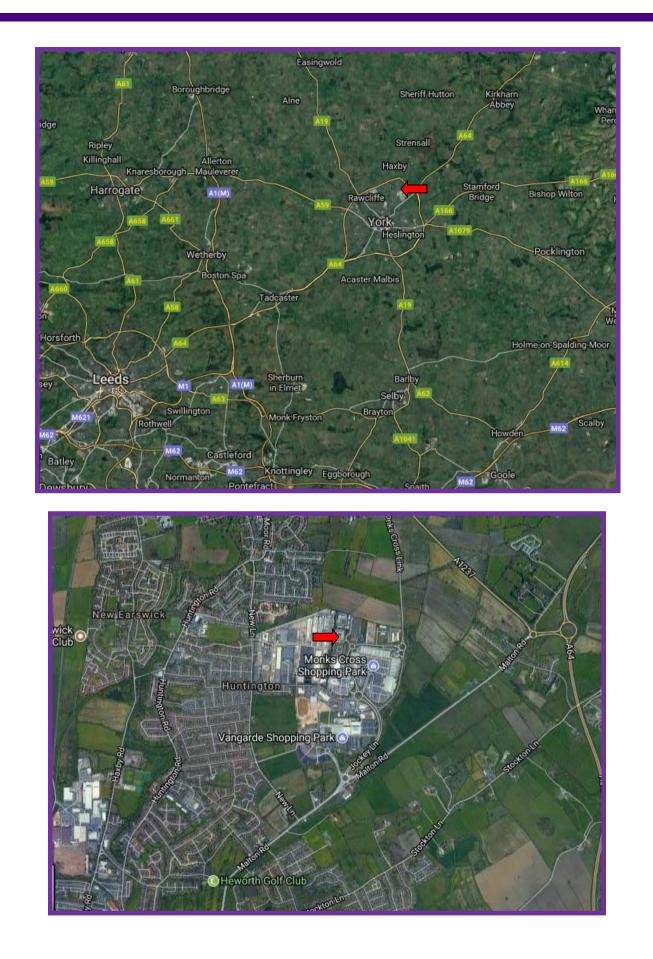

## Location

This office development has an excellent location at Monks Cross North which is situated approximately 2 miles to the north east of York city centre, close to the confluence of the A1237 North York Ring Road and the A64 by-pass; road connections are therefore excellent. Monks Cross is established as one of Yorks most sought after business locations, comprising high quality office and hi-tech properties occupied by a range of renowned national and local organisations. Within walking distance there is a vast range of shopping and recreational facilities including a number of restaurants, petrol stations, supermarkets, a fitness club and two shopping centres, boasting names such as M&S, John Lewis, Sports Direct, Primark, Debenhams, amongst many others.