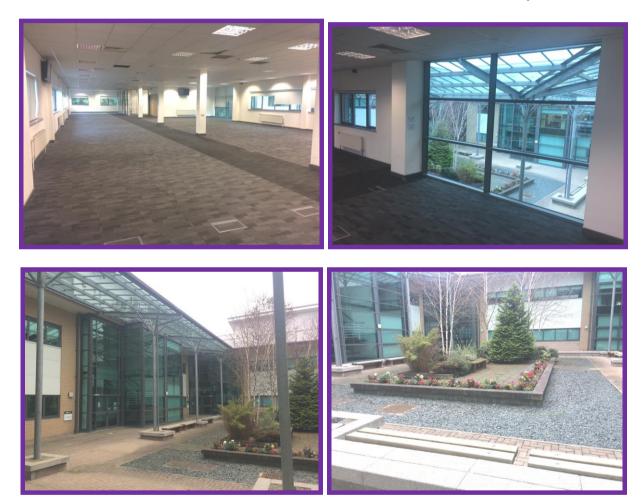

## Description

Triune Court comprises four self contained 2 storey office buildings with a combination of brick, block and steel cladding. We are able to offer two attractive first floor suites in these high quality office buildings offering between 3,177 or 5,175 sq ft of open plan office accommodation with high quality partitioned meeting and training rooms within a secure site benefitting from established external landscaped areas and plentiful on site car parking.

- Comfort Cooling
- 200mm raised access floors
- Suspended ceilings / CAT II lighting
- Broadband fibre optic cabling
- Tinted double glazed opening windows
- Impressive reception foyer
- DDA compliant WC facilities
- Shower and canteen/kitchen facilities
- Landscaped surrounds and courtyard
- Excellent car parking ratio