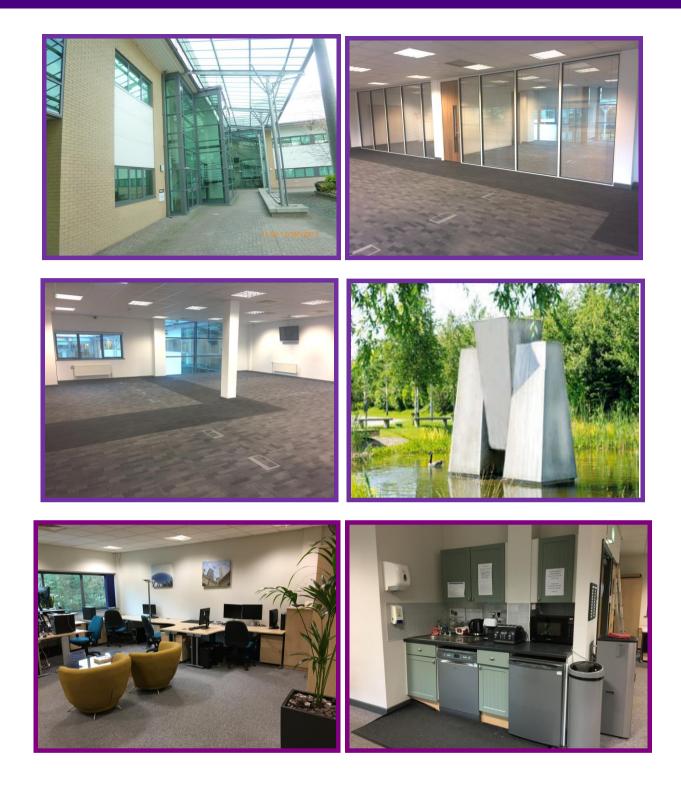

## Description

Triune Court comprises four self contained 2 storey office buildings with a combination of brick, block and steel cladding. We are able to offer two attractive first floor suites in these high quality office buildings offering between 3,177 or 5,175 sq ft of open plan office accommodation with high quality partitioned meeting and training rooms within a secure site benefitting from established external landscaped areas and plentiful on site car parking.

- Comfort Cooling
- 200mm raised access floors
- Suspended ceilings / CAT II lighting
- Broadband fibre optic cabling
- Tinted double glazed opening windows
- Impressive reception foyer
- DDA compliant WC facilities
- Shower and canteen/kitchen facilities
- Landscaped surrounds and courtyard
- Excellent car parking ratio