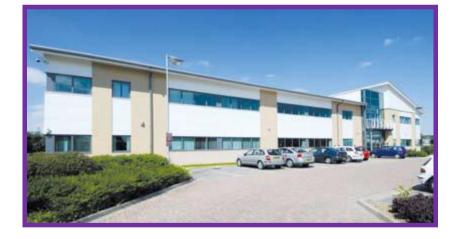

## Description

Triune Court comprises four self contained 2 storey office buildings with a combination of brick, block and steel cladding. We are able to offer two attractive first floor suites in these high quality office buildings offering between 3,177 or 5,175 sq ft of open plan office accommodation with high quality partitioned meeting and training rooms within a secure site benefitting from established external landscaped areas and plentiful on site car parking.