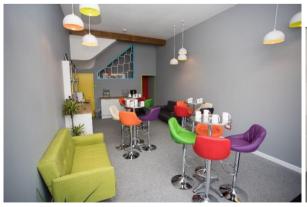

Internally the property provides a suite of offices that is laid out in an open plan style with a range of attractive workspace features.

The offices are presented to a very good standard. The property is also connected for electricity, water and drainage. The offices can be offered fully furnished.

At first floor level there are WCs and the property provides a dishwashing facility.

There is plentiful public car parking nearby.

The property is currently occupied by a managed meeting room and conference facility. Click on <a href="https://www.meet-up.co.uk/">https://www.meet-up.co.uk/</a> to see more information.