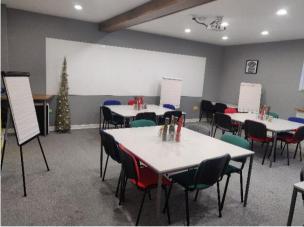

### **DESCRIPTION**

The subject property is one of the 2 storey self-contained unts that make up the characterful Odeon Cinema complex.

It comprises a ground and first floor unit with a bright and welcoming showroom and reception with a rear staircase leading up to 2 well-proportioned office rooms on the first floor.

Internally the property provides a suite of offices that is laid out in an open plan style with a range of attractive workspace features.

The offices are presented to a very good standard. The property is also connected for electricity, water and drainage. The offices can be offered fully furnished.