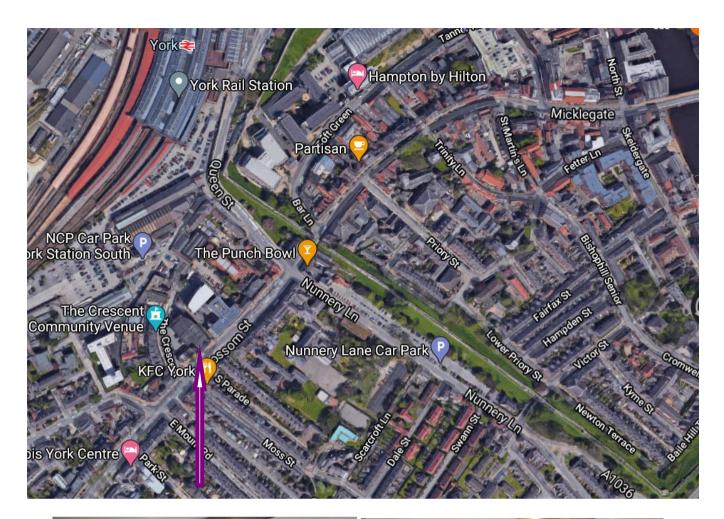

#### **LOCATION**

The property occupies a prominent position fronting Blossom Street on the outskirts of York City Centre. The extensive facilities and amenities of the centre are a short walk away including the main line train station. There is a good range of amenities on the doorstep.

It is a very convenient location which benefits from excellent public transport connections and a range of good local amenities with the extensive retail, leisure and service amenities of York City Centre and the wider York area being readily accessible. The city centre is within easy walking distance of the subject property. Of note is the accessibility of the property to Yorks train station which provides connections to London and many of the UKs major towns and cities in less than 2 hours. A number of bus routes are also close by.