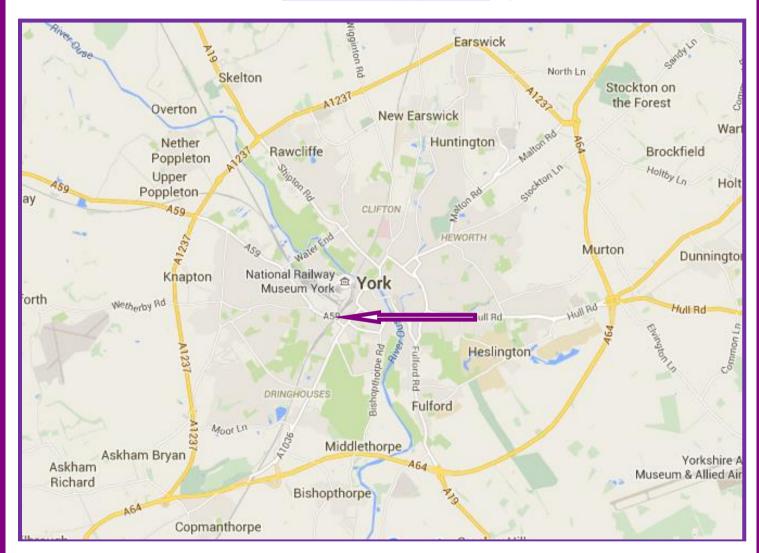

#### **LOCATION**

The property occupies a prominent position fronting Blossom Street on the outskirts of York City Centre. The extensive facilities and amenities of the centre are a short walk away including the main line train station. There is a good range of amenities on the doorstep.

It is a very convenient location which benefits from excellent public transport connections and a range of good local amenities with the extensive retail, leisure and service amenities of York City Centre and the wider York area being readily accessible. The city centre is within easy walking distance of the subject property. Of note is the accessibility of the property to Yorks train station which provides connections to London and many of the UKs major towns and cities in less than 2 hours. A number of bus routes are also close by.