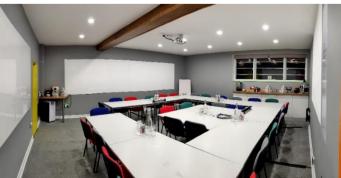

Internally the property provides a suite of offices that is laid out in an open plan style with a range of attractive workspace features.

The offices are presented to a very good standard. The property is also connected for electricity, water and drainage. The offices can be offered fully furnished.

At first floor level there are WCs and the property provides a dishwashing facility.

There is plentiful public car parking nearby.

The property is currently occupied by a managed meeting room and conference facility. Click on <a href="https://www.meet-up.co.uk/">https://www.meet-up.co.uk/</a> to see more information.