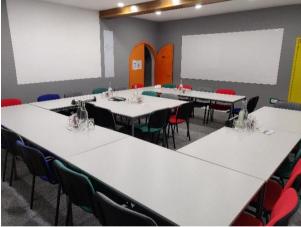

### **DESCRIPTION**

The subject property is one of the 2 storey self-contained unts that make up the characterful Odeon Cinema complex.

It comprises a ground and first floor unit with a bright and welcoming showroom and reception with a rear staircase leading up to 2 well-proportioned office rooms on the first floor.

Internally the property provides a suite of offices that is laid out in an open plan style with a range of attractive workspace features.

The offices are presented to a very good standard. The property is also connected for electricity, water and drainage. The offices can be offered fully furnished.