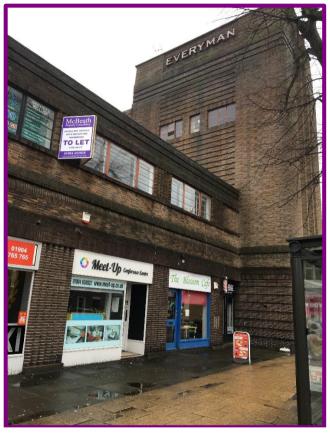

# 3 Odeon Buildings Blossom Street YORK YO24 1AJ

#### **LOCATION**

The property occupies a prominent position fronting Blossom Street on the outskirts of York City Centre. The extensive facilities and amenities of the centre are a short walk away including the main line train station. There is a good range of amenities on the doorstep.

### **DESCRIPTION**

The subject property is one of the 2 storey self-contained unts that make up the characterful Odeon Cinema complex.

It comprises a ground and first floor unit with a bright and welcoming showroom and reception with a rear staircase leading up to 2 well-proportioned office rooms on the first floor.