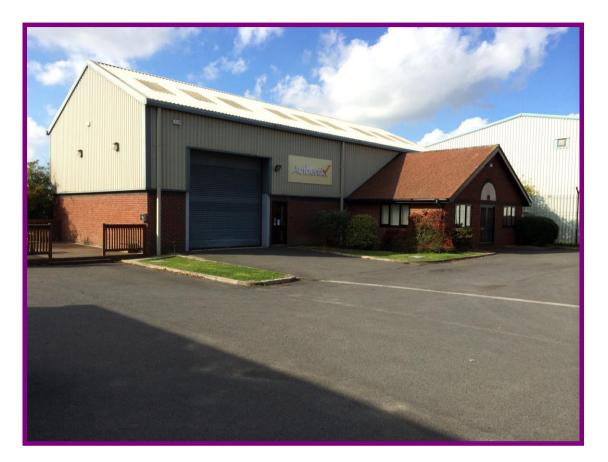

## Unit 9 Chessingham Park DUNNINGTON YORK YO19 5SE

- Modern industrial and office space
- High quality internal fit out
- Large Kitchen and Canteen
- Shower room
- Air conditioning to part
- Suit wide range of uses (subject to planning)

#### **Description**

The property comprises a predominantly two storey purpose built commercial building of steel portal framed construction clad with cavity brick and insulated metal decking with a pitched metal decked roof. The premises are laid out to provide a range of accommodation.

#### **Externally**

There is a good sized yard to the front of the property providing parking and loading facilities.