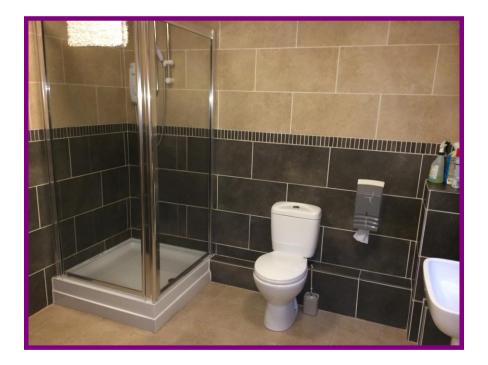

## Unit 9 Chessingham Park DUNNINGTON YORK YO19 5SE

- Modern industrial and office space
- High quality internal fit out
- Large Kitchen and Canteen
- Shower room
- Air conditioning to part
- Suit wide range of uses (subject to planning)

At ground floor level there is a reception and open plan office/showroom area with built in worktops and drawer units area, plus individual offices, a warehouse area (currently with a cold storage unit), store room, WCs and shower room. There is a roller shutter loading door to the warehouse area.