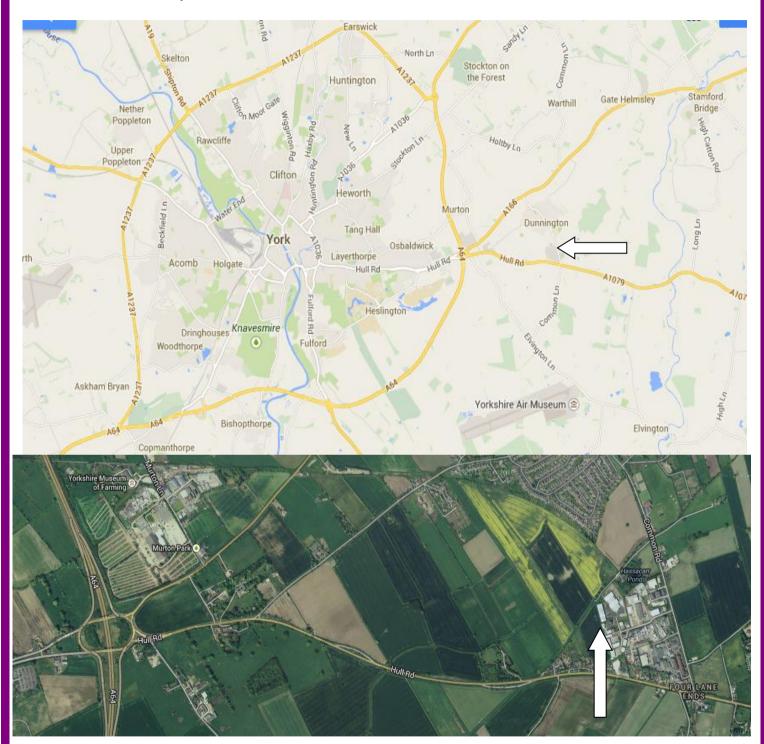

#### **Location**

The property is situated with within the Chessingham Park business estate, which is accessed from Common Lane, the link road between the village of Dunnington and the A1079 Hull Road, which connects to the A64 east of York. The property therefore has good road connections to the local and regional road network, including the A1(M)

The property is situated within walking distance or a short drive of Dunnington village which offers a good range of shops and amenities.