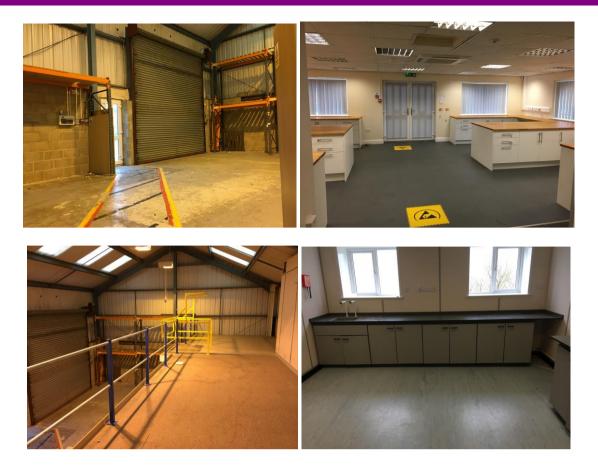

At ground floor level there is a reception and open plan office/showroom area with built in worktops and drawer units area, plus individual offices, a warehouse area (currently with a cold storage unit), store room, WCs and shower room. There is a roller shutter loading door to the warehouse area.

The first floor provides an open plan mezzanine store with fork lift gate, fitted kitchen plus offices/work/laboratory rooms. The property has gas central heating and air conditioning units and provides perimeter trunking. There are inset diffused VDU IMPORTANT NOTICE fluorescent lighting units.