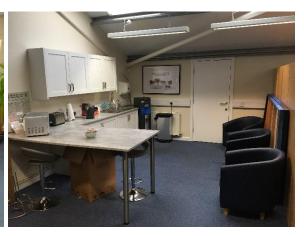

- Roomy loft style office space
- Carpeted floor
- Category II office lighting
- Gas central heating
- UPVc double glazing
- Perimeter trunking
- Eaves storage
- Fitted kitchen and modern WCs

The offices are presented to a good standard. The property is also connected for electricity, water and drainage. The offices can be offered fully furnished.

At ground floor level there are recently installed WCs.

Externally parking for up to 4 cars can be provided to the front forecourt of the property.