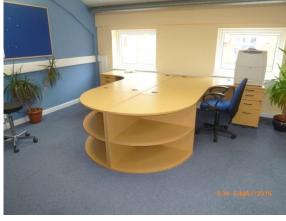

# **EXCELLENT FIRST FLOOR OFFICE SUITE**

- First floor of 2 storey building
- Current mixed commercial use
- Close to amenities and facilities
- Good road and public transport
- Effective open plan layout
- Modern WCs and fitted kitchen

#### **DESCRIPTION**

The subject property comprises the first floor of a purpose built commercial building of cavity brick construction with even pitched, insulated metal sheet clad roofing.

Internally the property provides a suite of offices that is laid out in an open plan style with a range of features including;

- Roomy loft style office space
- Carpeted floor
- Category II office lighting
- Gas central heating
- UPVc double glazing
- Perimeter trunking
- Eaves storage
- Fitted kitchen and modern WCs

The offices are presented to a good standard. The property is also connected for electricity, water and drainage. The offices can be offered fully furnished.