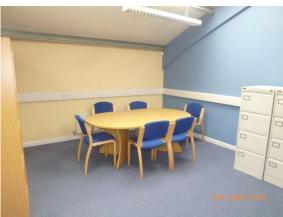

#### **DESCRIPTION**

The subject property comprises the first floor of a purpose built commercial building of cavity brick construction with even pitched, insulated metal sheet clad roofing.

Internally the property provides a suite of offices that is laid out in an open plan style with a range of features including;

- Roomy loft style office space
- Carpeted floor
- Category II office lighting
- Gas central heating
- UPVc double glazing
- Perimeter trunking
- Eaves storage
- Fitted kitchen and modern WCs

The offices are presented to a good standard. The property is also connected for electricity, water and drainage. The offices can be offered fully furnished.