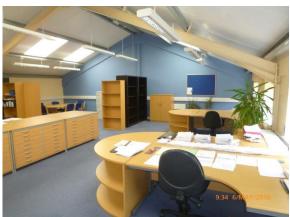

#### **DESCRIPTION**

The subject property comprises the first floor of a purpose built commercial building of cavity brick construction with even pitched, insulated metal sheet clad roofing.

Internally the property provides a suite of offices that is laid out in an open plan style with a range of features including;

- Roomy loft style office space
- Carpeted floor
- Category II office lighting
- Gas central heating
- UPVc double glazing
- Perimeter trunking
- Eaves storage
- Fitted kitchen and modern WCs

The offices are presented to a good standard. The property is also connected for electricity, water and drainage. The offices can be offered fully furnished.