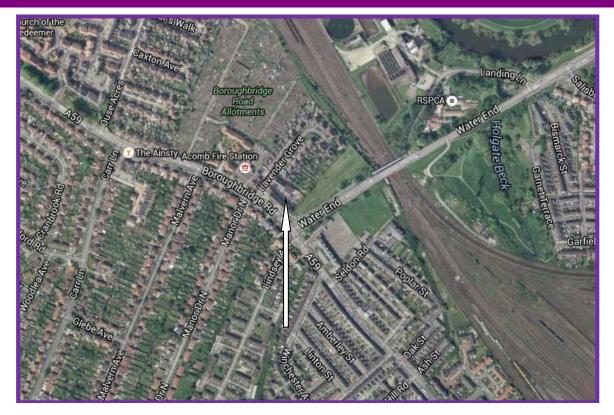

#### **LOCATION**

The property occupies a quiet position situated just off Boroughbridge Road, close to the Water End junction just to the west of York city centre.

It is a very convenient location which benefits from good public transport connections and a range of good local amenities with the extensive retail, leisure and service amenities of York City Centre and the wider York area being readily accessible. Additionally the A1237 North York ring road can be easily reached thereby providing good road access. The city centre is actually within walking distance of the subject property. Of note is the accessibility of the property to Yorks train station which provides connections to London and many of the UKS major towns and citis in less than 2 hours.