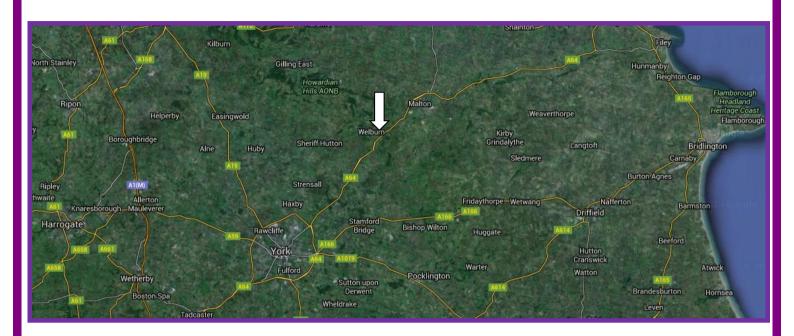

## **LOCATION**

This unit forms part of the highly successful Welburn Business Park, situated with almost immediate access on to the A64 between York and Malton. The A64 provides direct links to Scarborough, Leeds and the A1(M). The Yorkshire Coastliner Bus service provides excellent public transport links between Leeds and the Yorkshire Coast, the towns and cities in between

Malton and York have superb rail connections enabling London to be reached in less than 2½ hours