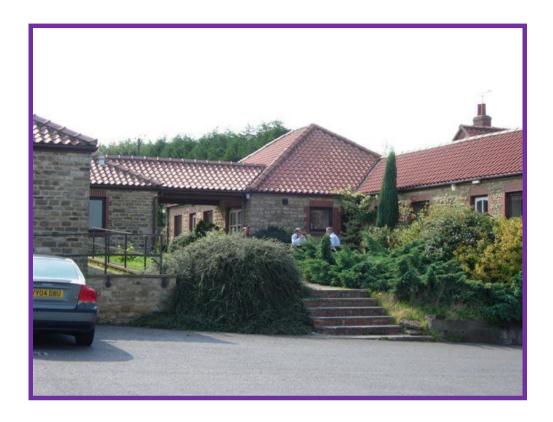

## **LOCATION**

This unit forms part of the highly successful Welburn Business Park, situated with almost immediate access on to the A64 between York and Malton. The A64 provides direct links to Scarborough, Leeds and the A1(M). The Yorkshire Coastliner Bus service provides excellent public transport links between Leeds and the Yorkshire Coast, the towns and cities in between

## **DESCRIPTION**

The unit is of traditional stone construction with brick dressings and is built over a single storey. It is set within an attractive and characterful rural business complex, yet only a very short distance from the A64 and is close to the village of Welburn which has a popular pub/restaurant and café. The property is laid out to provide a reception and 3 interlinking offices with a kitchen and disabled W.C. There is heating provided by panel radiators.

Subject to planning, there may be potential to convert the unit into a cottage. This is an informal opinion only and interested parties must make their own enquiries.

Externally there is a large car park providing plentiful car parking.