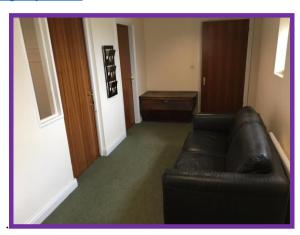

## **DESCRIPTION**

The unit is of traditional stone construction with brick dressings and is built over a single storey. It is set within an attractive and characterful rural business complex, yet only a very short distance from the A64 and is close to the village of Welburn which has a popular pub/restaurant and café. The property is laid out to provide a reception and 3 interlinking offices with a kitchen and disabled W.C. There is heating provided by panel radiators.