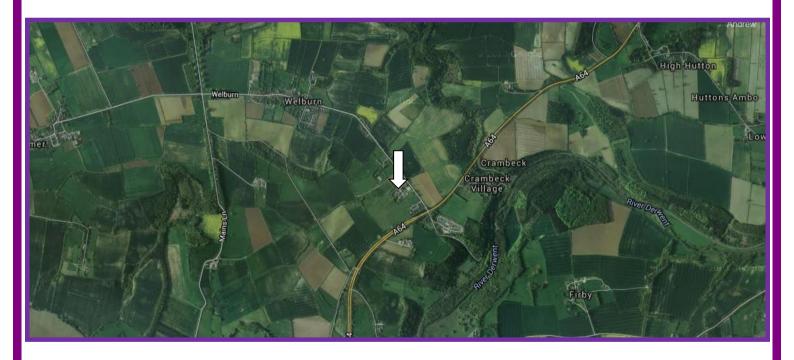

## **LOCATION**

This unit forms part of the highly successful Welburn Business Park, situated with almost immediate access on to the A64 between York and Malton. The A64 provides direct links to Scarborough, Leeds and the A1(M). The Yorkshire Coastliner Bus service provides excellent public transport links between Leeds and the Yorkshire Coast, the towns and cities in between

## **DESCRIPTION**

The unit is of traditional stone construction with brick dressings and is built over a single storey. It is set within an attractive and characterful rural business complex, yet only a very short distance from the A64 and is close to the village of Welburn which has a popular pub/restaurant and café. The property is laid out to provide a reception and 3 interlinking offices with a kitchen and disabled W.C. There is heating provided by panel radiators.