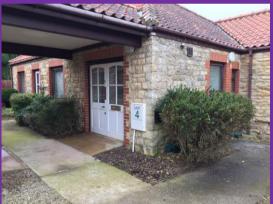

## **DESCRIPTION**

The unit is of traditional stone construction with brick dressings and is built over a single storey. It is set within an attractive and characterful rural business complex, yet only a very short distance from the A64 and is close to the village of Welburn which has a popular pub/restaurant and café. The property is laid out to provide a reception and 3 interlinking offices with a kitchen and disabled W.C. There is heating provided by panel radiators.

Subject to planning, there may be potential to convert the unit into a cottage. This is an informal opinion only and interested parties must make their own enquiries.

Externally there is a large car park providing plentiful car parking.