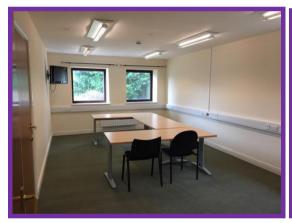

## **DESCRIPTION**

The unit is of traditional stone construction with brick dressings and is built over a single storey. It is set within an attractive and characterful rural business complex, yet only a very short distance from the A64 and is close to the village of Welburn which has a popular pub/restaurant and café. The property is laid out to provide a reception and 3 interlinking offices with a kitchen and disabled W.C. There is heating provided by panel radiators.