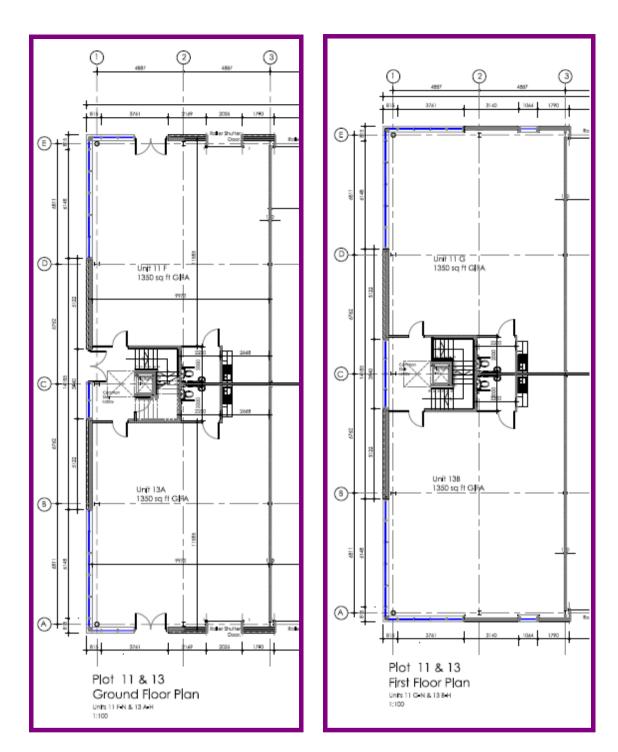

# **DESCRIPTION**

- Available now
- From 1,252 to 5,008 sq ft net approx
- Modern specification
- Data and AC networking
- Air-conditioned and heating system
- Fully carpeted or floor coverings
- Car parking incl. visitor spaces
- Larger sizes can be provided

- Electric car charging available on site
- Spacious open working environment
- LED lighting, modern ceiling finish
- Secure site
- Cycle storage
- WC and Kitchen facilities within unit
- Fully maintained site