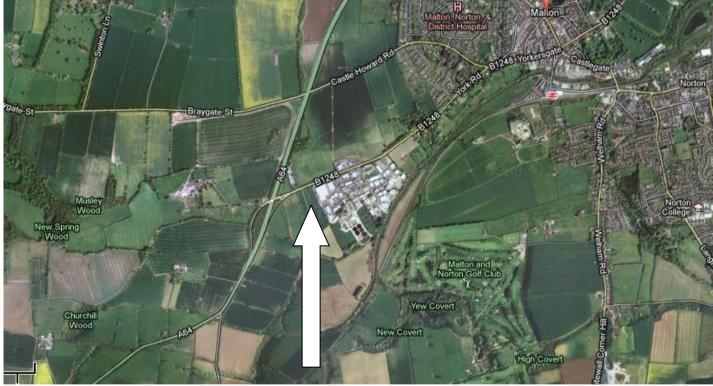

#### **LOCATION**

The development is located at Malton Enterprise Park, a major new business park situated with immediate frontage to York Road Industrial Estate on the outskirts of the thriving market town of Malton. Malton Enterprise Park has already attracted major national occupiers and respected local firms.

York Road Industrial Estate is situated between the A64 turn-off and Malton town centre, therefore offering excellent road links. Malton benefits from superb public transport service including the Yorkshire Coastliner bus service which connects the town with Scarborough, York and Leeds and the Trans-Pennine rail service which connects the town with Scarborough and a number of towns across to Liverpool including, York, Leeds and Manchester. The York connection provides a link to the east coast mainline. London can be reached in under 2 hours 30 minutes.

Malton is an affluent and bustling market town with an ever-expanding range of employers including many from the new sectors of advance engineering, science and technology and professional services, amongst others.