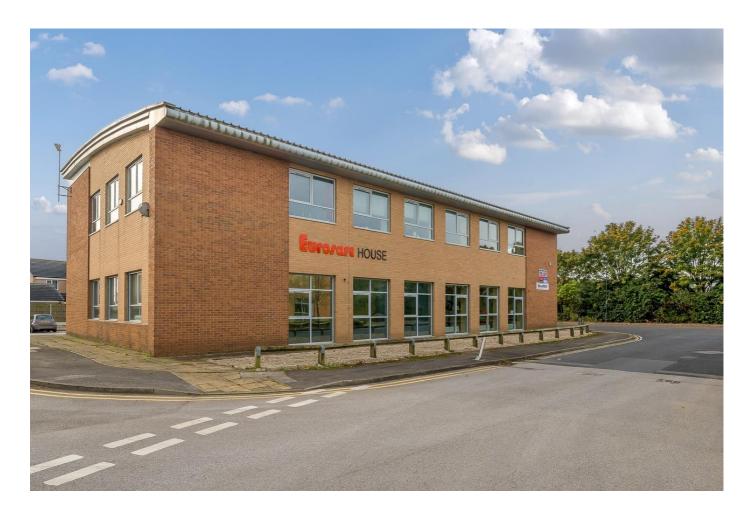

#### **LOCATION**

The property is situated on Centurion Office Park a popular and well established office and business park close to Clifton Moorgate the main road through Clifton Moor, York's main out of town retail and commercial area. There are extensive retail and leisure facilities within walking distance. Clifton Moor is immediately accessible to the York ring road and there are park and ride facilities nearby.

#### **DESCRIPTION**

Unit 3a is a fully modernised office building which includes a number of excellent office features including integrated VDU lighting, service access floor-boxes and a contemporary designed kitchen facility.

The office is laid out to provide a spacious and functional facility with open plan and individual office rooms, ready for immediate occupation. The suite has good natural light. There is a shared private car park with space for 6 cars.