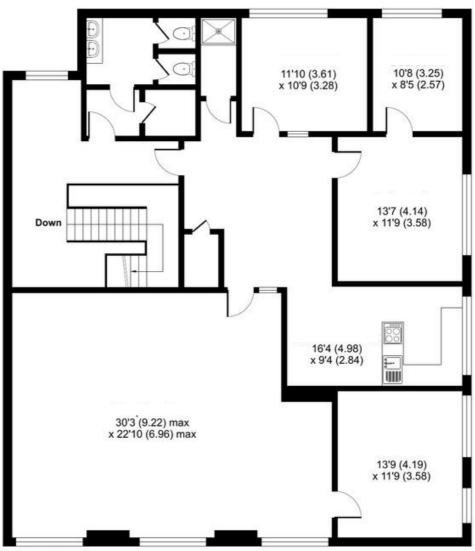

#### FLOOR AREA (NIA)

First Floor

146.38 sq m (1,575 sq ft) approx.

### Tribune Way, York, YO30

FIRST FLOOR

Floor plan produced in accordance with RICS Property Measurement Standards incorporating International Property Measurement Standards (IPMS2 Residential). ©nichecom 2023. Produced for Stapleton Waterhouse Ltd. REF: 1043331

The plans are for identification purposes only