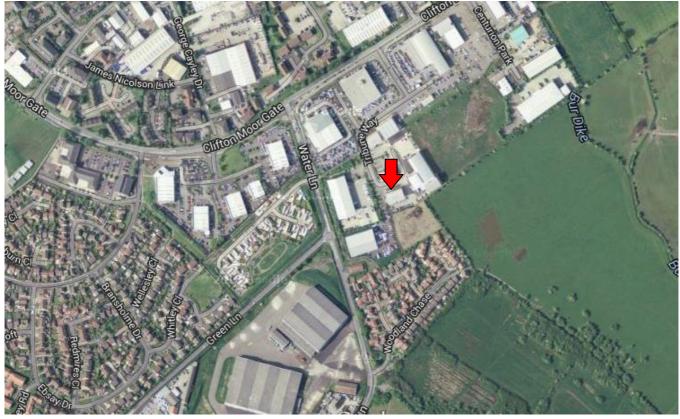

#### **LOCATION**

The property is situated on Centurion Office Park a popular and well established office and business park close to Clifton Moorgate the main road through Clifton Moor, York's main out of town retail and commercial area. There are extensive retail and leisure facilities within walking distance. Clifton Moor is immediately accessible to the York ring road and there are park and ride facilities nearby.