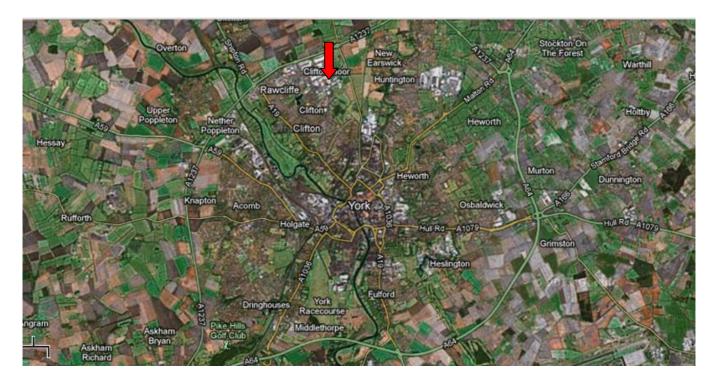

#### **LOCATION**

The property is situated on Centurion Office Park a popular and well established office and business park close to Clifton Moorgate the main road through Clifton Moor, York's main out of town retail and commercial area. There are extensive retail and leisure facilities within walking distance. Clifton Moor is immediately accessible to the York ring road and there are park and ride facilities nearby.