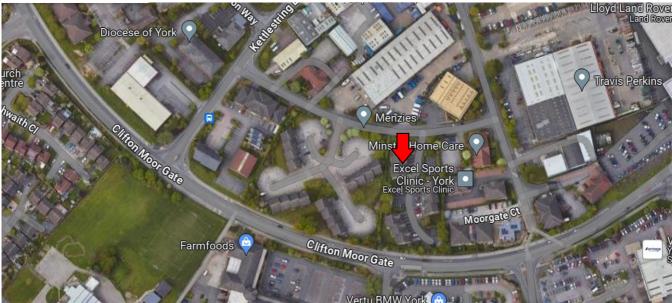

### **LOCATION**

The property is situated on Clifton Moor Business Village a popular and well established office and business park close to Clifton Moorgate the main road through Clifton Moor, York's main out of town retail and commercial area. There are extensive retail and leisure facilities within walking distance. Clifton Moor is immediately accessible to the York ring road and there are park and ride facilities nearby.