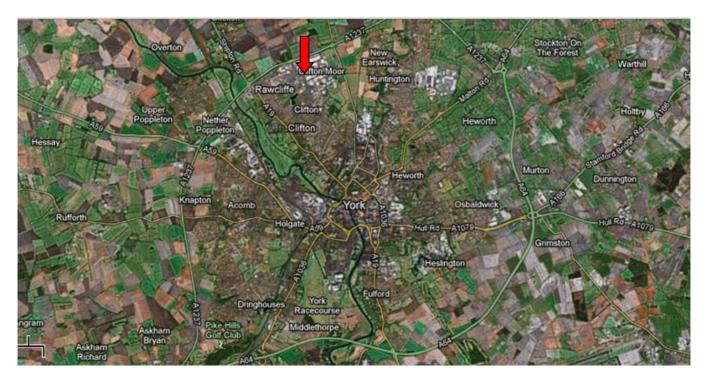

### **LOCATION**

The property is situated on Clifton Moor Business Village a popular and well established office and business park close to Clifton Moorgate the main road through Clifton Moor, York's main out of town retail and commercial area. There are extensive retail and leisure facilities within walking distance. Clifton Moor is immediately accessible to the York ring road and there are park and ride facilities nearby.