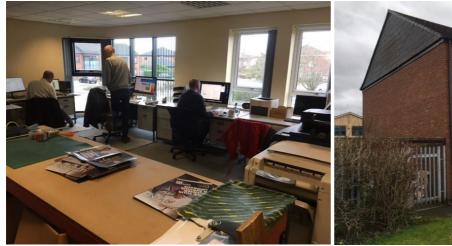

#### **DESCRIPTION**

Unit 1 is a modern office building which includes a number of excellent features including suspended ceiling with integrated VDU lighting, electric heaters, UPVC double glazing, WCs and kitchen facility.

The office is laid out to provide a spacious and functional facility with open plan office and business rooms, ready for immediate occupation. The property has good natural light. There is a shared private car park with space for 5 cars plus use of visitors spaces.