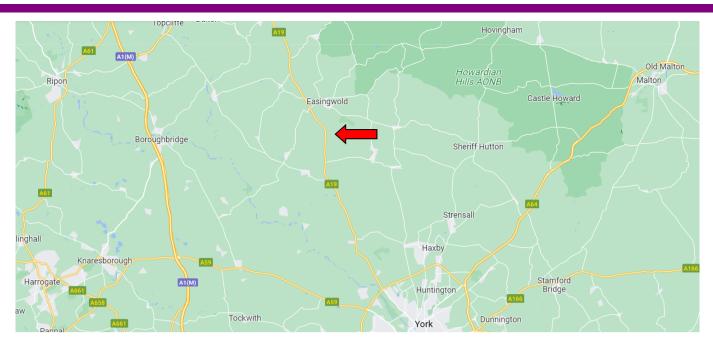

#### **LOCATION**

The property is situated on The Hawk Creative Park on the A19 York Road just to the south of Easingwold. The Park is set back from the main road along a private drive.

Easingwold is a thriving market town with an affluent catchment. The town is only 9 miles north of York and has excellent road links. The town is adjacent to the A19 offering excellent connections to York, the A1 and the North-East.