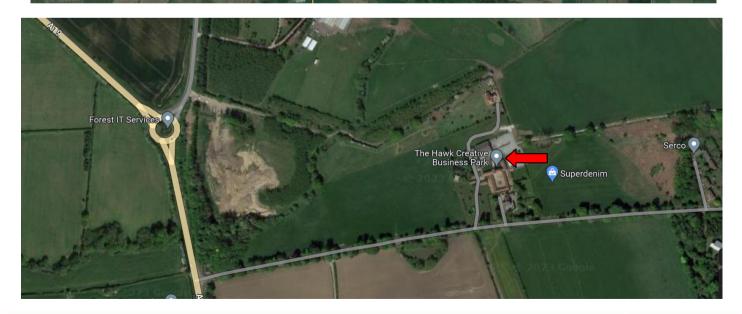

#### **LOCATION**

The property is situated on The Hawk Creative Park on the A19 York Road just to the south of Easingwold. The Park is set back from the main road along a private drive.

Easingwold is a thriving market town with an affluent catchment. The town is only 9 miles north of York and has excellent road links. The town is adjacent to the A19 offering excellent connections to York, the A1 and the North-East.