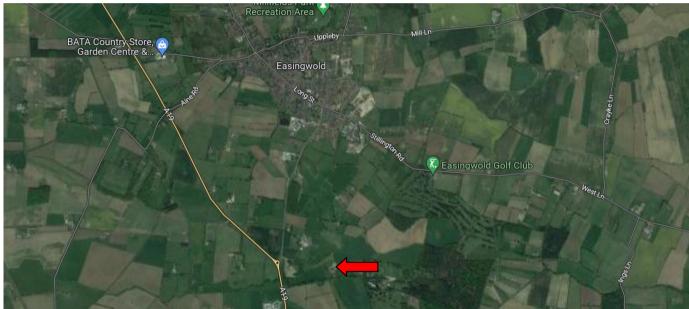

#### **LOCATION**

The property is situated on The Hawk Creative Park on the A19 York Road just to the south of Easingwold. The Park is set back from the main road along a private drive.

Easingwold is a thriving market town with an affluent catchment. The town is only 9 miles north of York and has excellent road links. The town is adjacent to the A19 offering excellent connections to York, the A1 and the North-East.