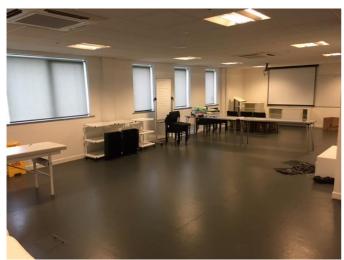

# **Description**

Omega comprises a terrace of four self-contained 2 storey office buildings constructed with a combination of brick, block and steel cladding. We are able to offer the first floor of Unit 4, providing open plan office accommodation within a self-contained site benefitting from on-site car parking spaces.

- Comfort Cooling
- raised access floors
- Suspended ceilings / CAT II lighting
- Broadband fibre optic cabling
- Tinted double glazed opening windows
- Impressive reception foyer
- DDA compliant WC facilities
- Shower and canteen/kitchen facilities
- Car parking