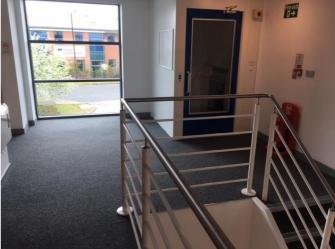

# **Description**

Omega comprises a terrace of four self-contained 2 storey office buildings constructed with a combination of brick, block and steel cladding. We are able to offer the first floor of Unit 4, providing open plan office accommodation within a self-contained site benefitting from on-site car parking spaces.

- Comfort Cooling
- raised access floors
- Suspended ceilings / CAT II lighting
- Broadband fibre optic cabling
- Tinted double glazed opening windows
- Impressive reception foyer
- DDA compliant WC facilities
- Shower and canteen/kitchen facilities
- Car parking