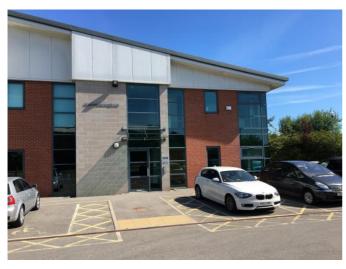

# **Description**

Omega comprises a terrace of four self-contained 2 storey office buildings constructed with a combination of brick, block and steel cladding. We are able to offer the first floor of Unit 4, providing open plan office accommodation within a self-contained site benefitting from on-site car parking spaces.