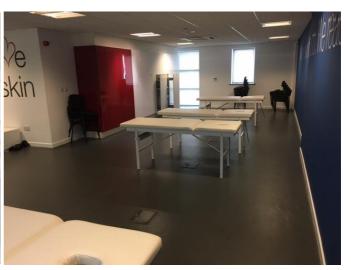

# **Description**

Omega comprises a terrace of four self-contained 2 storey office buildings constructed with a combination of brick, block and steel cladding. We are able to offer the first floor of Unit 4, providing open plan office accommodation within a self-contained site benefitting from on-site car parking spaces.

- Comfort Cooling
- raised access floors
- Suspended ceilings / CAT II lighting
- Broadband fibre optic cabling
- Tinted double glazed opening windows
- Impressive reception foyer
- DDA compliant WC facilities
- Shower and canteen/kitchen facilities
- Car parking