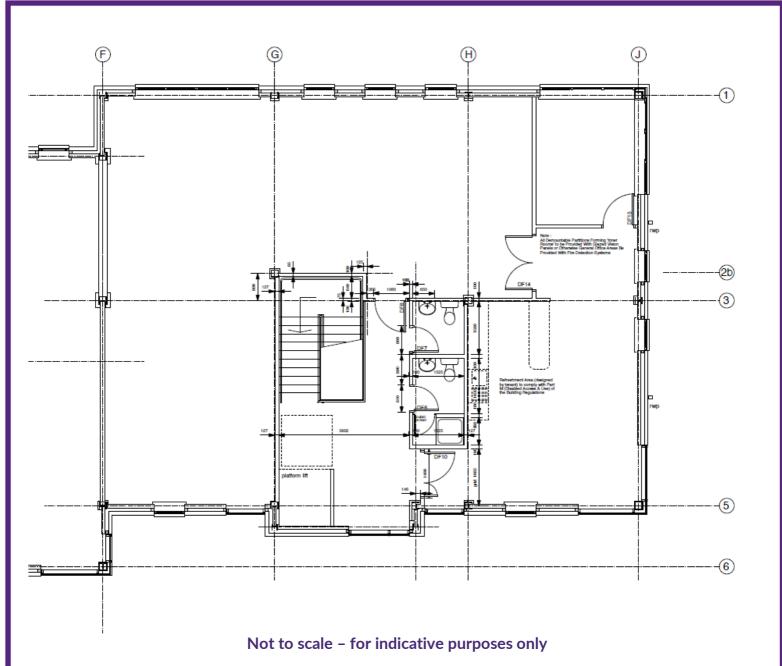

#### Floor Area

The property provides a net internal floor area of approximately

1,655 sq ft (153.81m2)