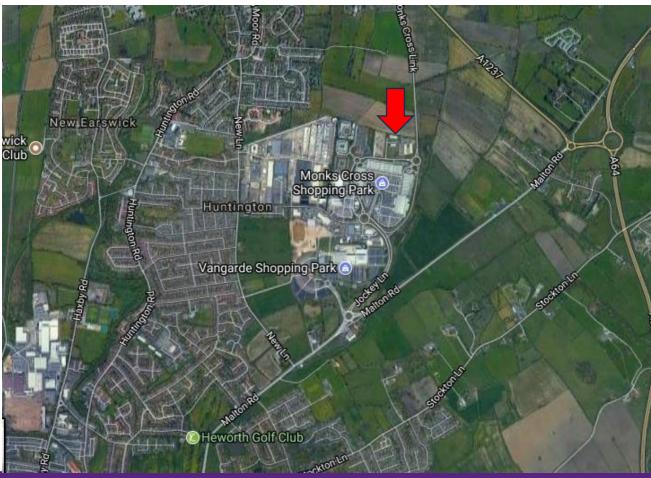

#### Location

This office development has an excellent location at Monks Cross North which is situated approximately 2 miles to the north east of York city centre, close to the confluence of the A1237 North York Ring Road and the A64 by-pass; road connections are therefore excellent. Monks Cross is established as one of Yorks most sought after business locations, comprising high quality office and hi-tech properties occupied by a range of renowned national and local organisations. Within walking distance there is a vast range of shopping and recreational facilities including a number of restaurants, petrol stations, supermarkets, a fitness club and two shopping centres, boasting names such as M&S, Sports Direct, Primark, WH Smith, Boots amongst many others.