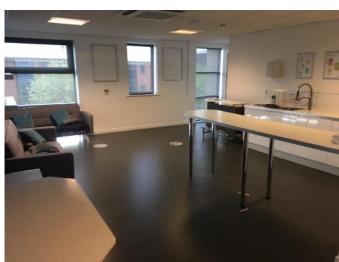

# YORK YO32 9GZ

Unit 4 Omega, Monks Cross Business Park First Floor Office Suite

01904 692929 mcbeathproperty.co.uk

Excellent office space laid out over a single floor

- Kitchen and WC facilities
- Modern open plan layout
- On site Parking
- Superb road links
- Park and Ride nearby
- Supermarkets, restaurants, shopping

# **Description**

Omega comprises a terrace of four self-contained 2 storey office buildings constructed with a combination of brick, block and steel cladding. We are able to offer the first floor of Unit 4, providing open plan office accommodation within a self-contained site benefitting from on-site car parking spaces.

- Comfort Cooling
- raised access floors
- Suspended ceilings / CAT II lighting
- Broadband fibre optic cabling
- Tinted double glazed opening windows
- Impressive reception foyer
- DDA compliant WC facilities
- Shower and canteen/kitchen facilities
- Car parking