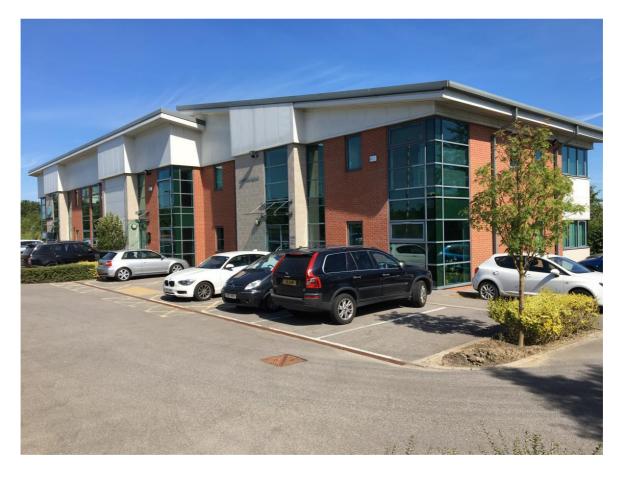

#### Location

This office development has an excellent location at Monks Cross North which is situated approximately 2 miles to the north east of York city centre, close to the confluence of the A1237 North York Ring Road and the A64 by-pass; road connections are therefore excellent. Monks Cross is established as one of Yorks most sought after business locations, comprising high quality office and hi-tech properties occupied by a range of renowned national and local organisations. Within walking distance there is a vast range of shopping and recreational facilities including a number of restaurants, petrol stations, supermarkets, a fitness club and two shopping centres, boasting names such as M&S, Sports Direct, Primark, WH Smith, Boots amongst many others.

# **Description**

Omega comprises a terrace of four self-contained 2 storey office buildings constructed with a combination of brick, block and steel cladding. We are able to offer the first floor of Unit 4, providing open plan office accommodation within a self-contained site benefitting from on-site car parking spaces.