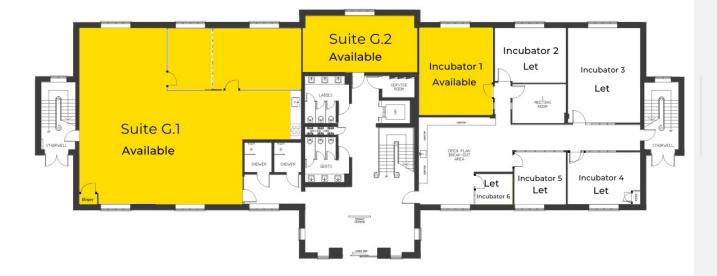

## Suite G.1

2,082 sq ft refurbished

Kitchen

Desks\*

Meeting Room X2

### Suite G.2

383 sq ft refurbished

Desk X 4

Kitchen

### Incubator 1

393 sq ft refurbished

Desk X 8

<sup>\*</sup>Desk quantity is dependent on the tenant's layout plan.