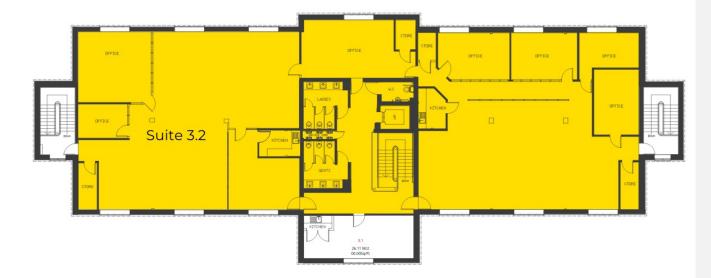

### Suite 3.2

4,811 sq ft un-refurbished

Storage Meeting Room

Available Space

<sup>\*</sup>Desk quantity is dependent on the tenant's layout plan.

CONNECTED TO THE CITY