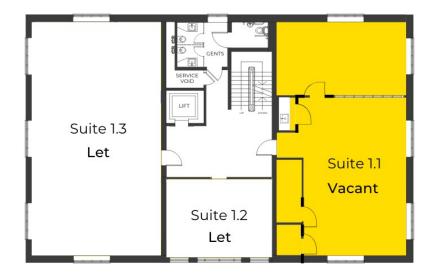

# Kensington House

WESTMINSTER PLACE

# First

Suite 1.1 1,165 sq ft refurbished

Storage

Available Space