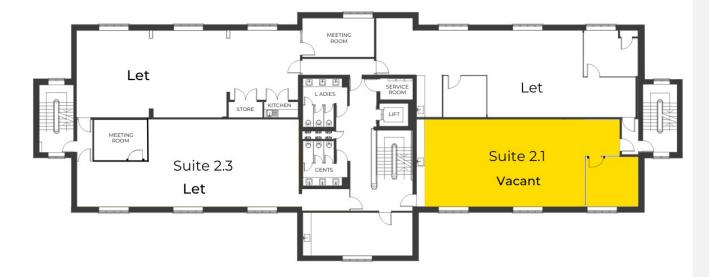

1.1 1,165 sq ft refurbished







Storage



Available Space

# Regency House

WESTMINSTER PLACE

# Ground



### Suite G.1 1,144 sq ft un-refurbished







Desks\*

Kitchen

Meeting Room

### Suite G.4 2,300 sq ft un-refurbished







Desks\*

Storage

Meeting Room





<sup>\*</sup>Desk quantity is dependent on the tenant's layout plan.

# Regency House

WESTMINSTER PLACE

# Third











Kitchen

Meeting Room



# Marlborough House

WESTMINSTER **PLACE** 

# Ground





## Suite G.1

2,082 sq ft refurbished





Kitchen



Desks\*

Meeting Room X2

### Suite G.2

383 sq ft refurbished





Desk X 4

Kitchen

### Incubator 1

393 sq ft refurbished



Desk X 8



<sup>\*</sup>Desk quantity is dependent on the tenant's layout plan.

# Marlborough House

WESTMINSTER PLACE

# Second



**Suite 2.1** 1,112 sq ft







Meeting Room



# Marlborough House

WESTMINSTER PLACE

# **Third**



### Suite 3.2

4,811 sq ft un-refurbished









Storage Meeting Room



Available Space

<sup>\*</sup>Desk quantity is dependent on the tenant's layout plan.

CONNECTED TO THE CITY

# AND BEYOND





York prides itself on being a happy place, consistently ranked as one of the UK's best and happiest cities to live and work in. A rich source of local talent, The University of York is well known for its world-class computer science and tech culture.

With its high-speed network infrastructure, the city is recognised as a centre for digital creativity.

The bustling high street hosts a vibrant mix of independent shops, cafés, bars and restaurants - a shopper's paradise. York is also hom