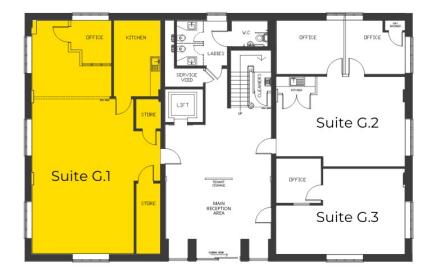

# Kensington House

WESTMINSTER PLACE

# Ground

### Suite G.1 1,162 sq ft unrefurbished

Storage Meeting Room

Available Space

<sup>\*</sup>Desk quantity is dependent on the tenant's layout plan.