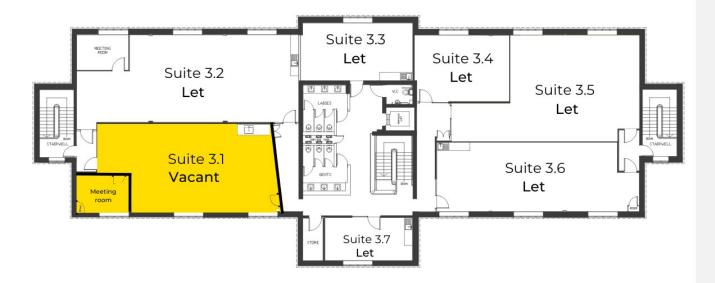

### Suite 3.2

4,811 sq ft un-refurbished

Storage Meeting Room

Available Space

<sup>\*</sup>Desk quantity is dependent on the tenant's layout plan.

CONNECTED TO THE CITY