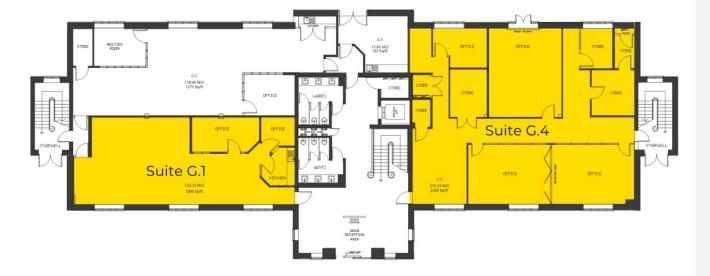

### Suite G.1 1,144 sq ft un-refurbished

Desks\*

Kitchen

Meeting Room

### Suite G.4 2,300 sq ft un-refurbished

Desks\*

Storage

Meeting Room

<sup>\*</sup>Desk quantity is dependent on the tenant's layout plan.