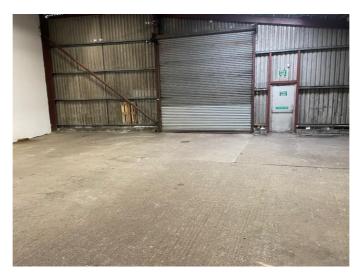

# **Description**

The properties comprise the respective end terraced industrial units of a building of purpose built portal framed construction.

The properties have been upgraded to provide a new frontage with roller shutter door. Internally one unit has a reception office with kitchen and WC, and the other has offices with kitchen, WC and mezzanine stores.

The building has a concrete floor, 3 phase power supply and good eaves height.

Additional fit out works can be carried out by separate arrangement.

# **Externally**

A large loading and parking area is provided to the front of the units which is shared between the 3 units in the terrace.