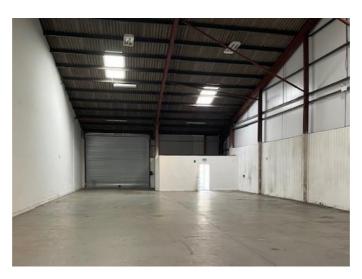

# **Description**

The properties comprise the respective end terraced industrial units of a building of purpose built portal framed construction.

The properties have been upgraded to provide a new frontage with roller shutter door. Internally one unit has a reception office with kitchen and WC, and the other has offices with kitchen, WC and mezzanine stores.

The building has a concrete floor, 3 phase power supply and good eaves height.

Additional fit out works can be carried out by separate arrangement.