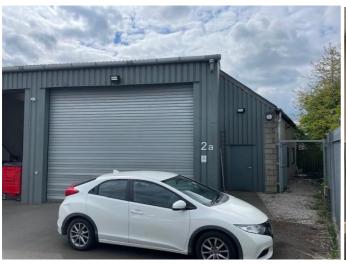

# **Description**

The properties comprise the respective end terraced industrial units of a building of purpose built portal framed construction.

The properties have been upgraded to provide a new frontage with roller shutter door. Internally one unit has a reception office with kitchen and WC, and the other has offices with kitchen, WC and mezzanine stores.

## Floor Areas (GIA)

The properties provide gross internal floor areas of approximately

2a 341.26 sq m (3,672 sq ft)

2c 362.45 sq m (3,900 sq ft)