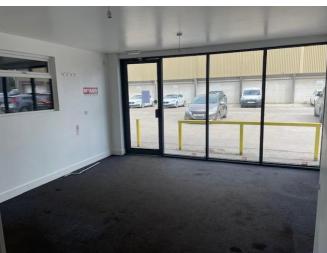

# **Description**

The properties comprise the respective end terraced industrial units of a building of purpose built portal framed construction.

The properties have been upgraded to provide a new frontage with roller shutter door. Internally one unit has a reception office with kitchen and WC, and the other has offices with kitchen, WC and mezzanine stores.