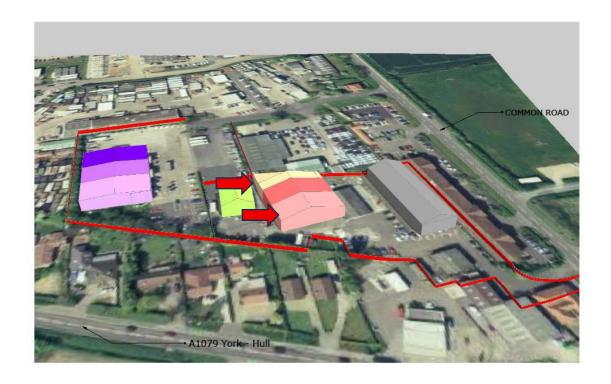

#### Location

The units are situated within the Derwent Valley Trading Estate, which is accessed from Common Lane, the link road between the village of Dunnington and the A1079 Hull Road, which connects to the A64 east of York. The property therefore has good road connections to the local and regional road network, including the A1(M)

# **Externally**

A large loading and parking area is provided to the front of the units which is shared between the 3 units in the terrace.