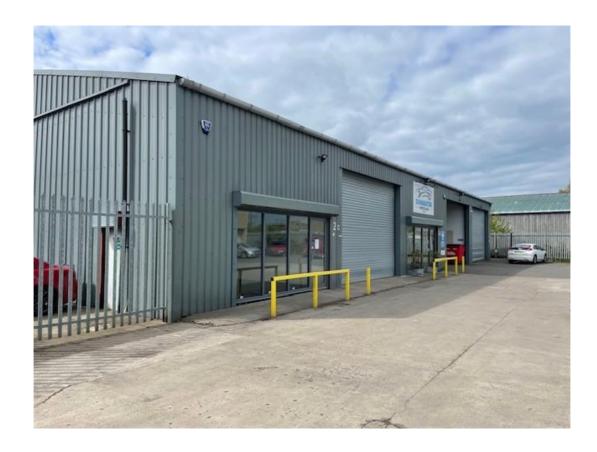

# **Description**

The properties comprise the respective end terraced industrial units of a building of purpose built portal framed construction.

The properties have been upgraded to provide a new frontage with roller shutter door. Internally one unit has a reception office with kitchen and WC, and the other has offices with kitchen, WC and mezzanine stores.

# **Externally**

A large loading and parking area is provided to the front of the units which is shared between the 3 units in the terrace.