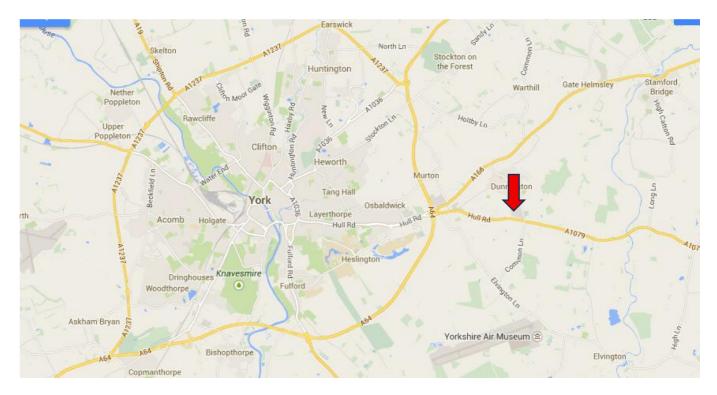

#### Location

The units are situated within the Derwent Valley Trading Estate, which is accessed from Common Lane, the link road between the village of Dunnington and the A1079 Hull Road, which connects to the A64 east of York. The property therefore has good road connections to the local and regional road network, including the A1(M)