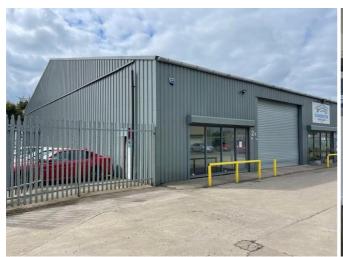

# **Description**

The properties comprise the respective end terraced industrial units of a building of purpose built portal framed construction.

The properties have been upgraded to provide a new frontage with roller shutter door. Internally one unit has a reception office with kitchen and WC, and the other has offices with kitchen, WC and mezzanine stores.

# **Externally**

A large loading and parking area is provided to the front of the units which is shared between the 3 units in the terrace.