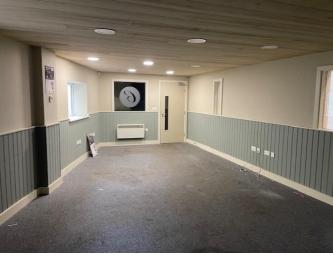

# **Description**

The properties comprise the respective end terraced industrial units of a building of purpose built portal framed construction.

The properties have been upgraded to provide a new frontage with roller shutter door. Internally one unit has a reception office with kitchen and WC, and the other has offices with kitchen, WC and mezzanine stores.

The building has a concrete floor, 3 phase power supply and good eaves height.

Additional fit out works can be carried out by separate arrangement.